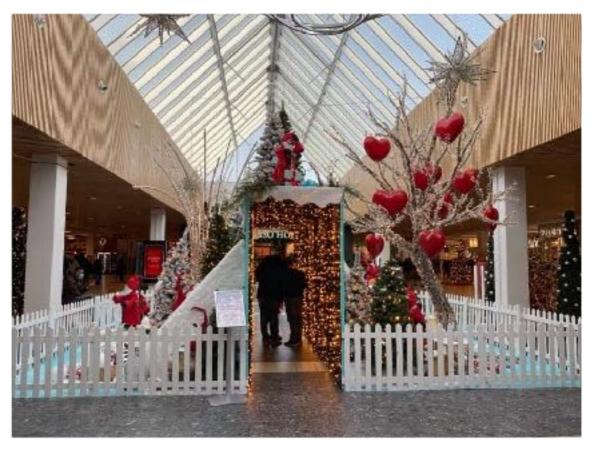

The pictures show a decoration that our customer (3ADA) from Denmark made with our figures in a centre in Slagelsee.

Please also note the passage for the audience. Likewise, the ramp for skiers is worth a look.

The decoration became even more interesting with lots of light Light attracts people and movement achieves this effect especially. 6 Figures fit into a pallet box 80 x 120 x 120 cm

Depending on the equipment, a box with figures and packing material can weigh between 49 and 60 kg.