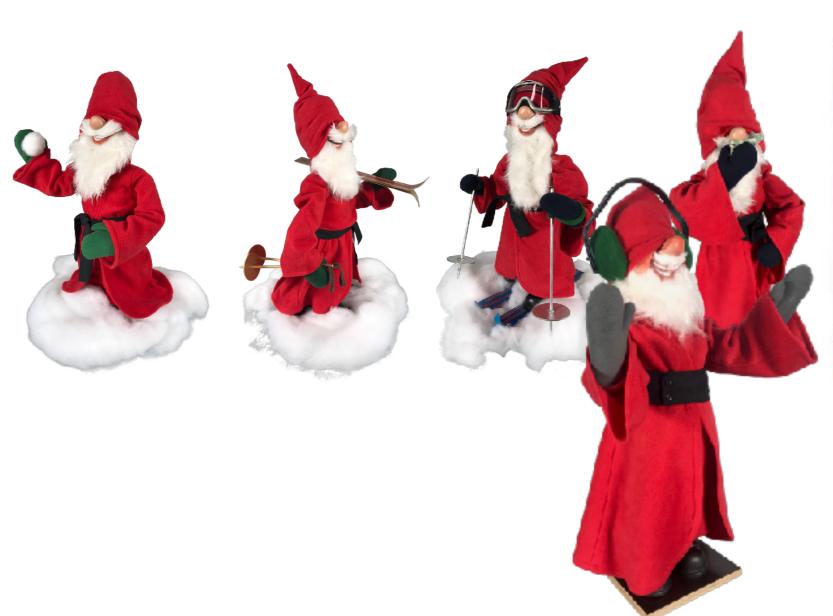

If you want to create an individual presentation for your customer, we can support you with cropped images of the figures in front of a transparent background.

Please send us an enquiry for this request, stating your complete contact details.