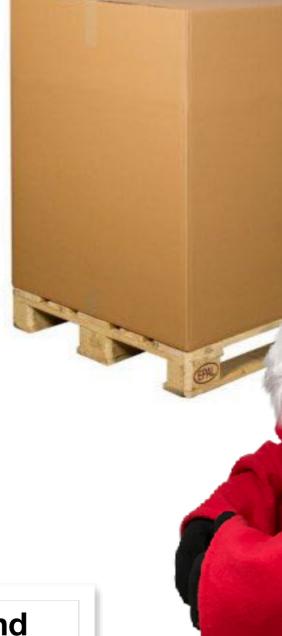

The decoration became even more interesting with lots of light Light attracts people and movement achieves this effect especially. 6 Figures fit into a pallet box 80 x 120 x 120 cm

Depending on the equipment, a box with figures and packing material can weigh between 49 and 60 kg.