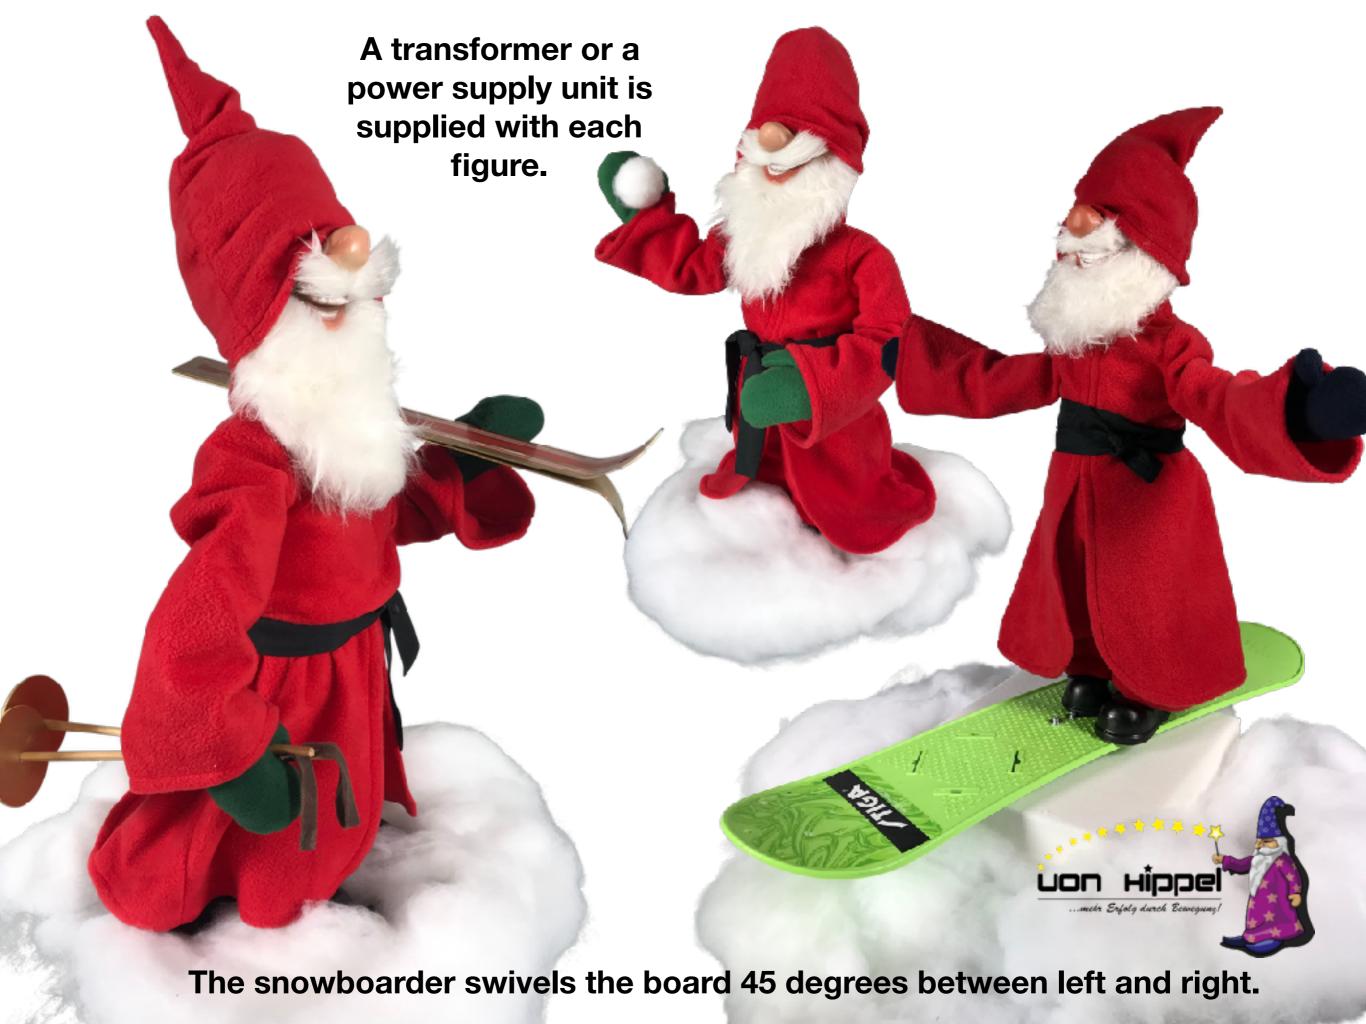

The decoration became even more interesting with lots of light Light attracts people and movement achieves this effect especially. 6 Figures fit into a pallet box 80 x 120 x 120 cm

Depending on the equipment, a box with figures and packing material can weigh between 49 and 60 kg.