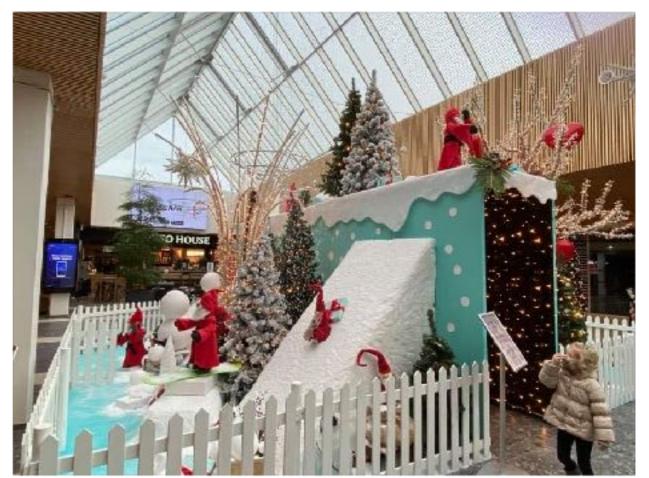

The pictures show a decoration that our customer (3ADA) from Denmark made with our figures in a centre in Slagelsee.

Please also note the passage for the audience. Likewise, the ramp for skiers is worth a look.

The decoration became even more interesting with lots of light Light attracts people and movement achieves this effect especially. 6 Figures fit into a pallet box 80 x 120 x 120 cm

Depending on the equipment, a box with figures and packing material can weigh between 49 and 60 kg.