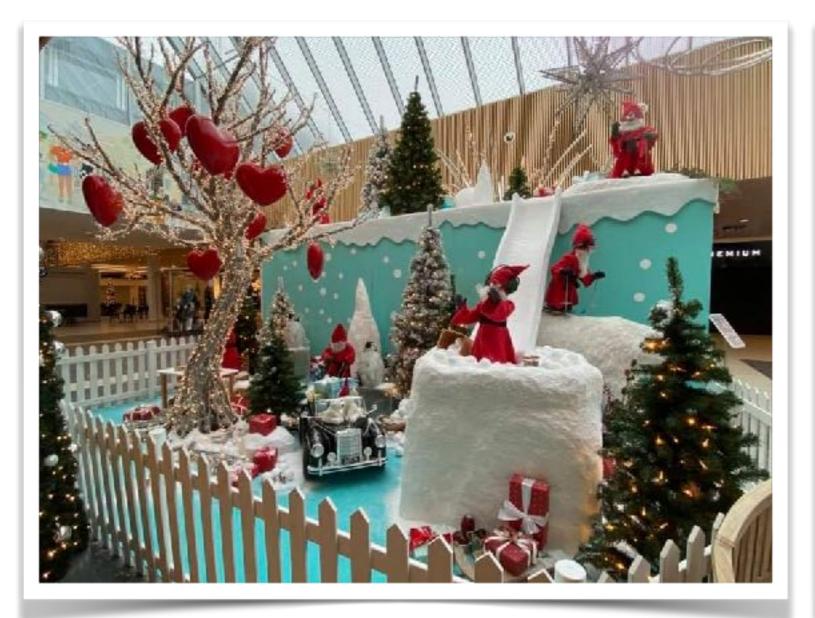

The pictures show a decoration that our customer (3ADA) from Denmark made with our figures in a centre in Slagelsee.

Please also note the passage for the audience. Likewise, the ramp for skiers is worth a look.

The decoration became even more interesting with lots of light Light attracts people and movement achieves this effect especially. 6 Figures fit into a pallet box 80 x 120 x 120 cm

Depending on the equipment, a box with figures and packing material can weigh between 49 and 60 kg.