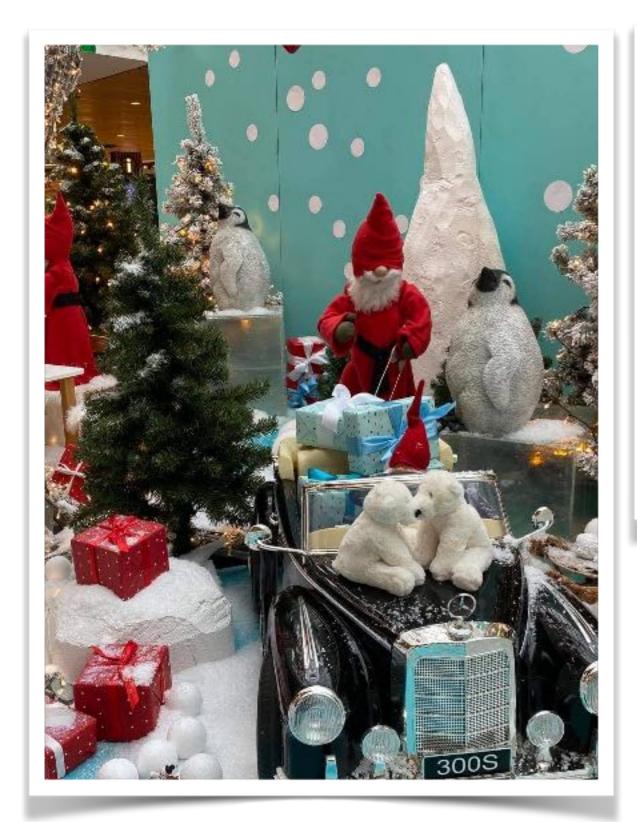

The pictures show a decoration that our customer (3ADA) from Denmark made with our figures in a centre in Slagelsee.

Please also note the passage for the audience. Likewise, the ramp for skiers is worth a look.