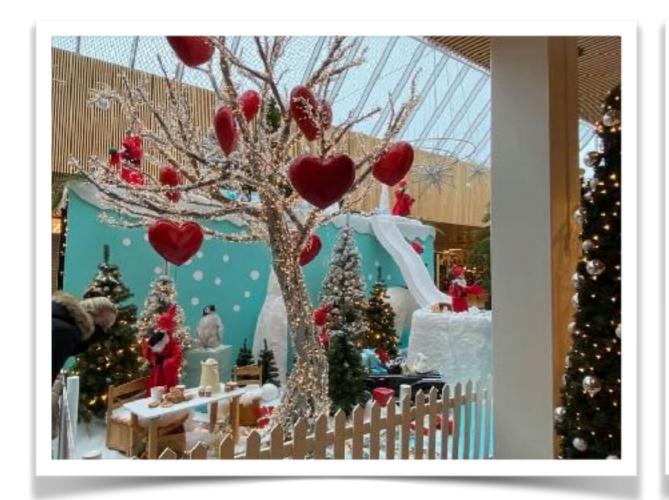

The pictures show a decoration that our customer (3ADA) from Denmark made with our figures in a centre in Slagelsee.

Please also note the passage for the audience. Likewise, the ramp for skiers is worth a look.

The decoration became even more interesting with lots of light Light attracts people and movement achieves this effect especially. 6 Figures fit into a pallet box 80 x 120 x 120 cm

Depending on the equipment, a box with figures and packing material can weigh between 49 and 60 kg.