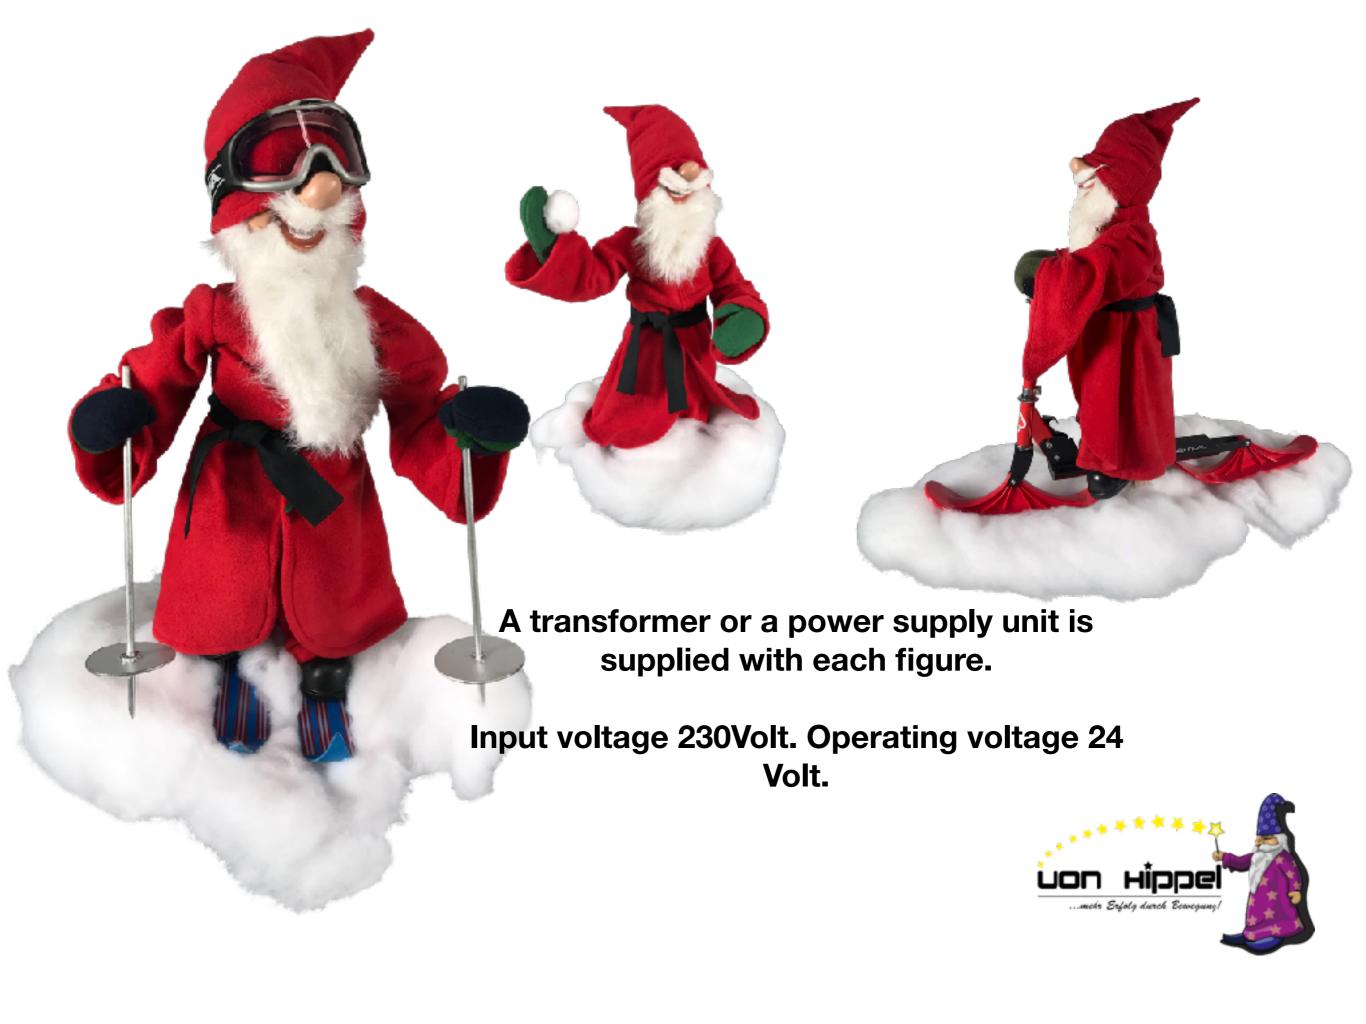

The decoration became even more interesting with lots of light Light attracts people and movement achieves this effect especially. 6 Figures fit into a pallet box 80 x 120 x 120 cm

Depending on the equipment, a box with figures and packing material can weigh between 49 and 60 kg.