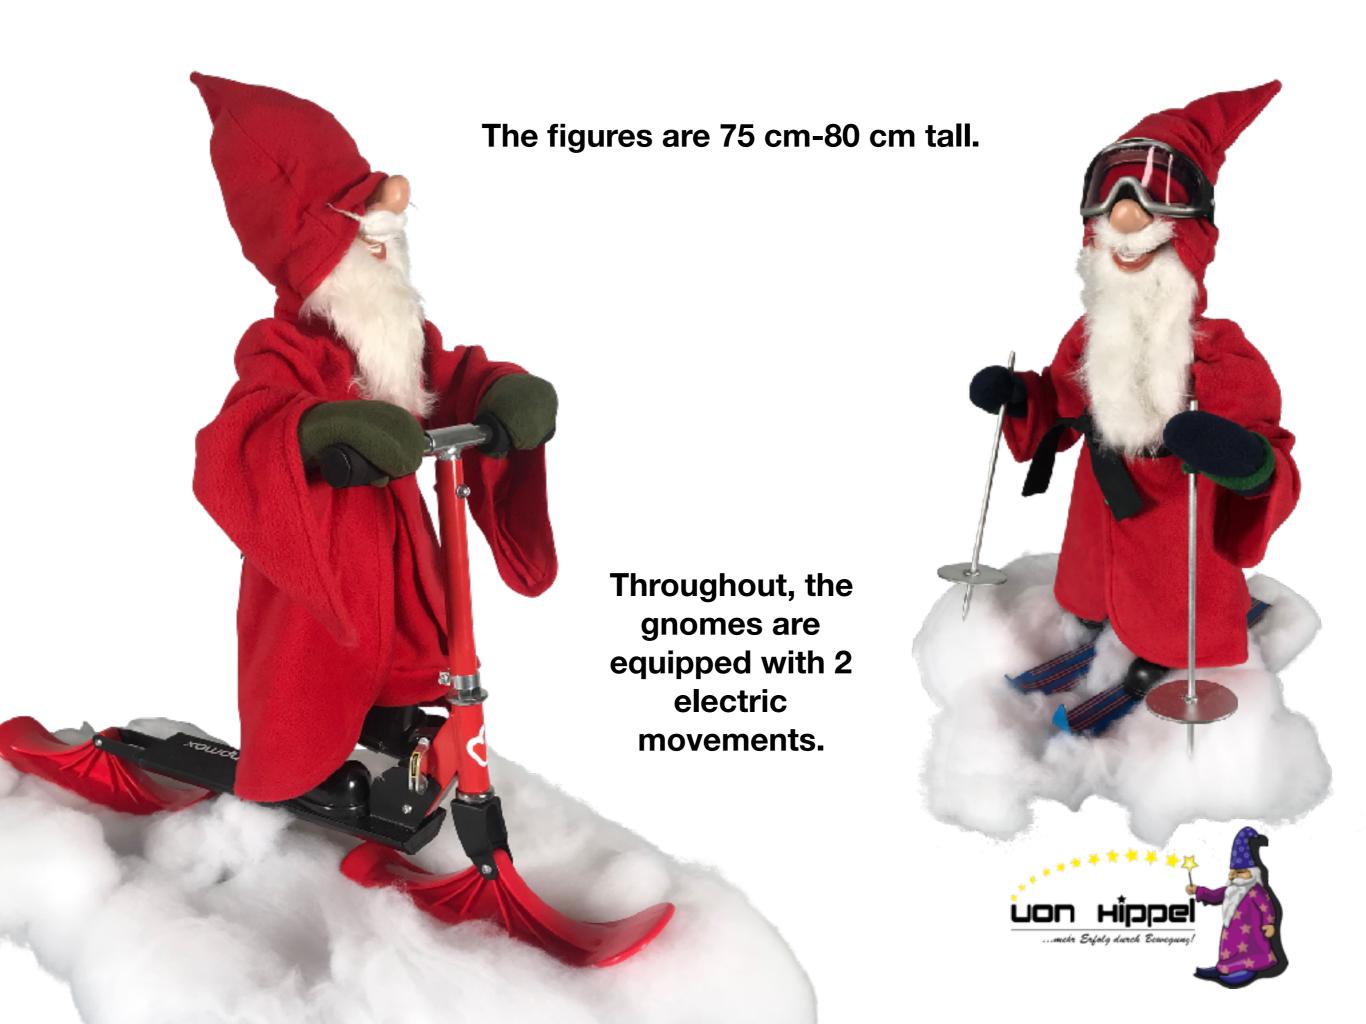

The decoration became even more interesting with lots of light Light attracts people and movement achieves this effect especially. 6 Figures fit into a pallet box 80 x 120 x 120 cm

Depending on the equipment, a box with figures and packing material can weigh between 49 and 60 kg.