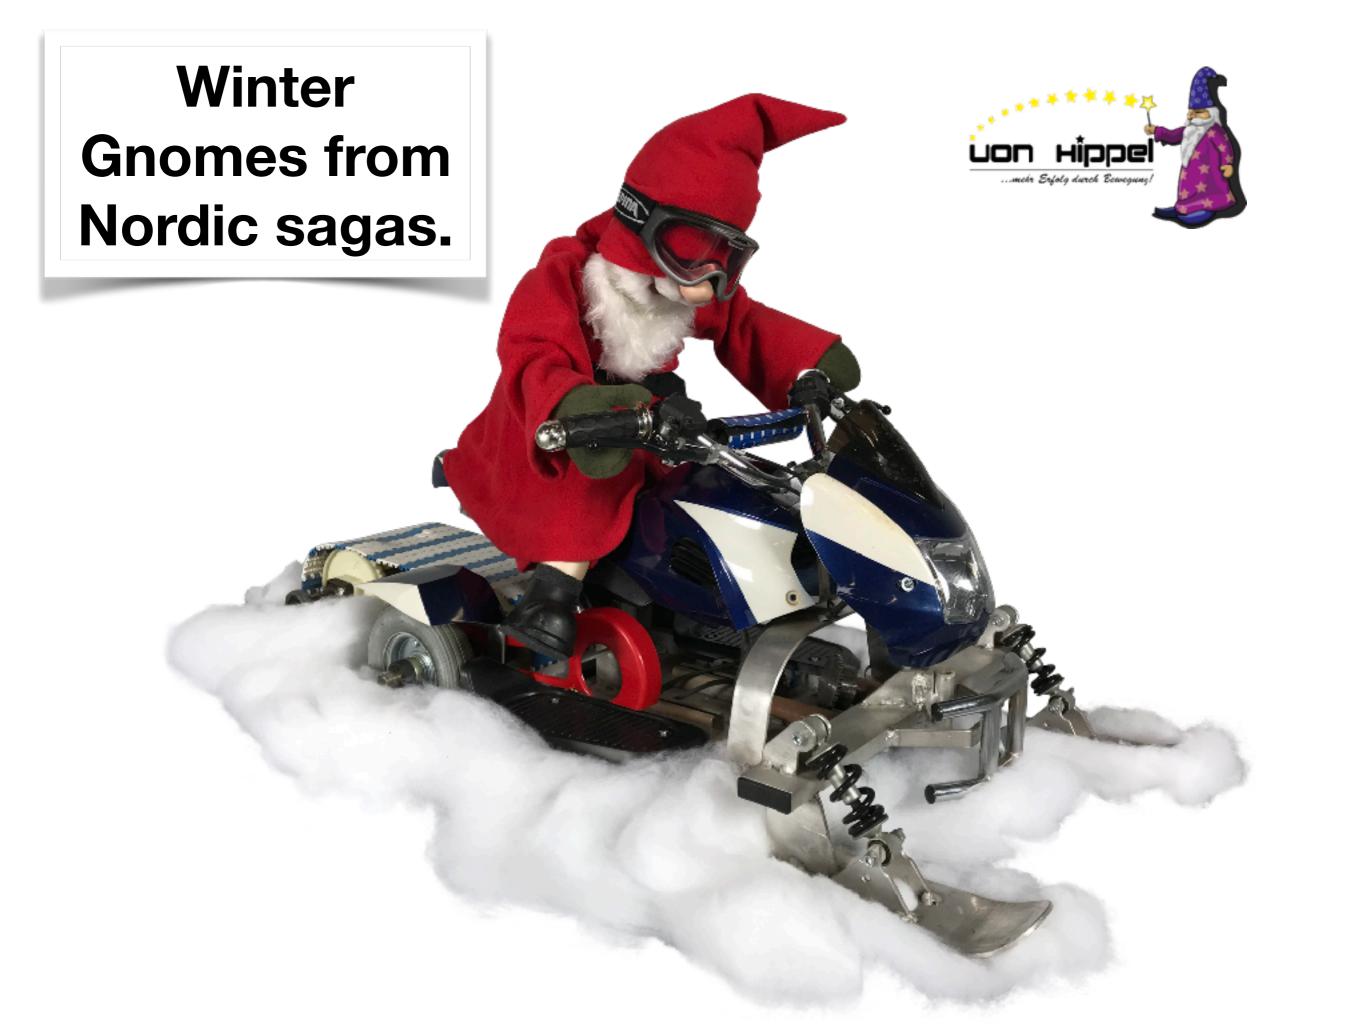

The pictures show a decoration that our customer (3ADA) from Denmark made with our figures in a centre in Slagelsee.

Please also note the passage for the audience. Likewise, the ramp for skiers is worth a look.