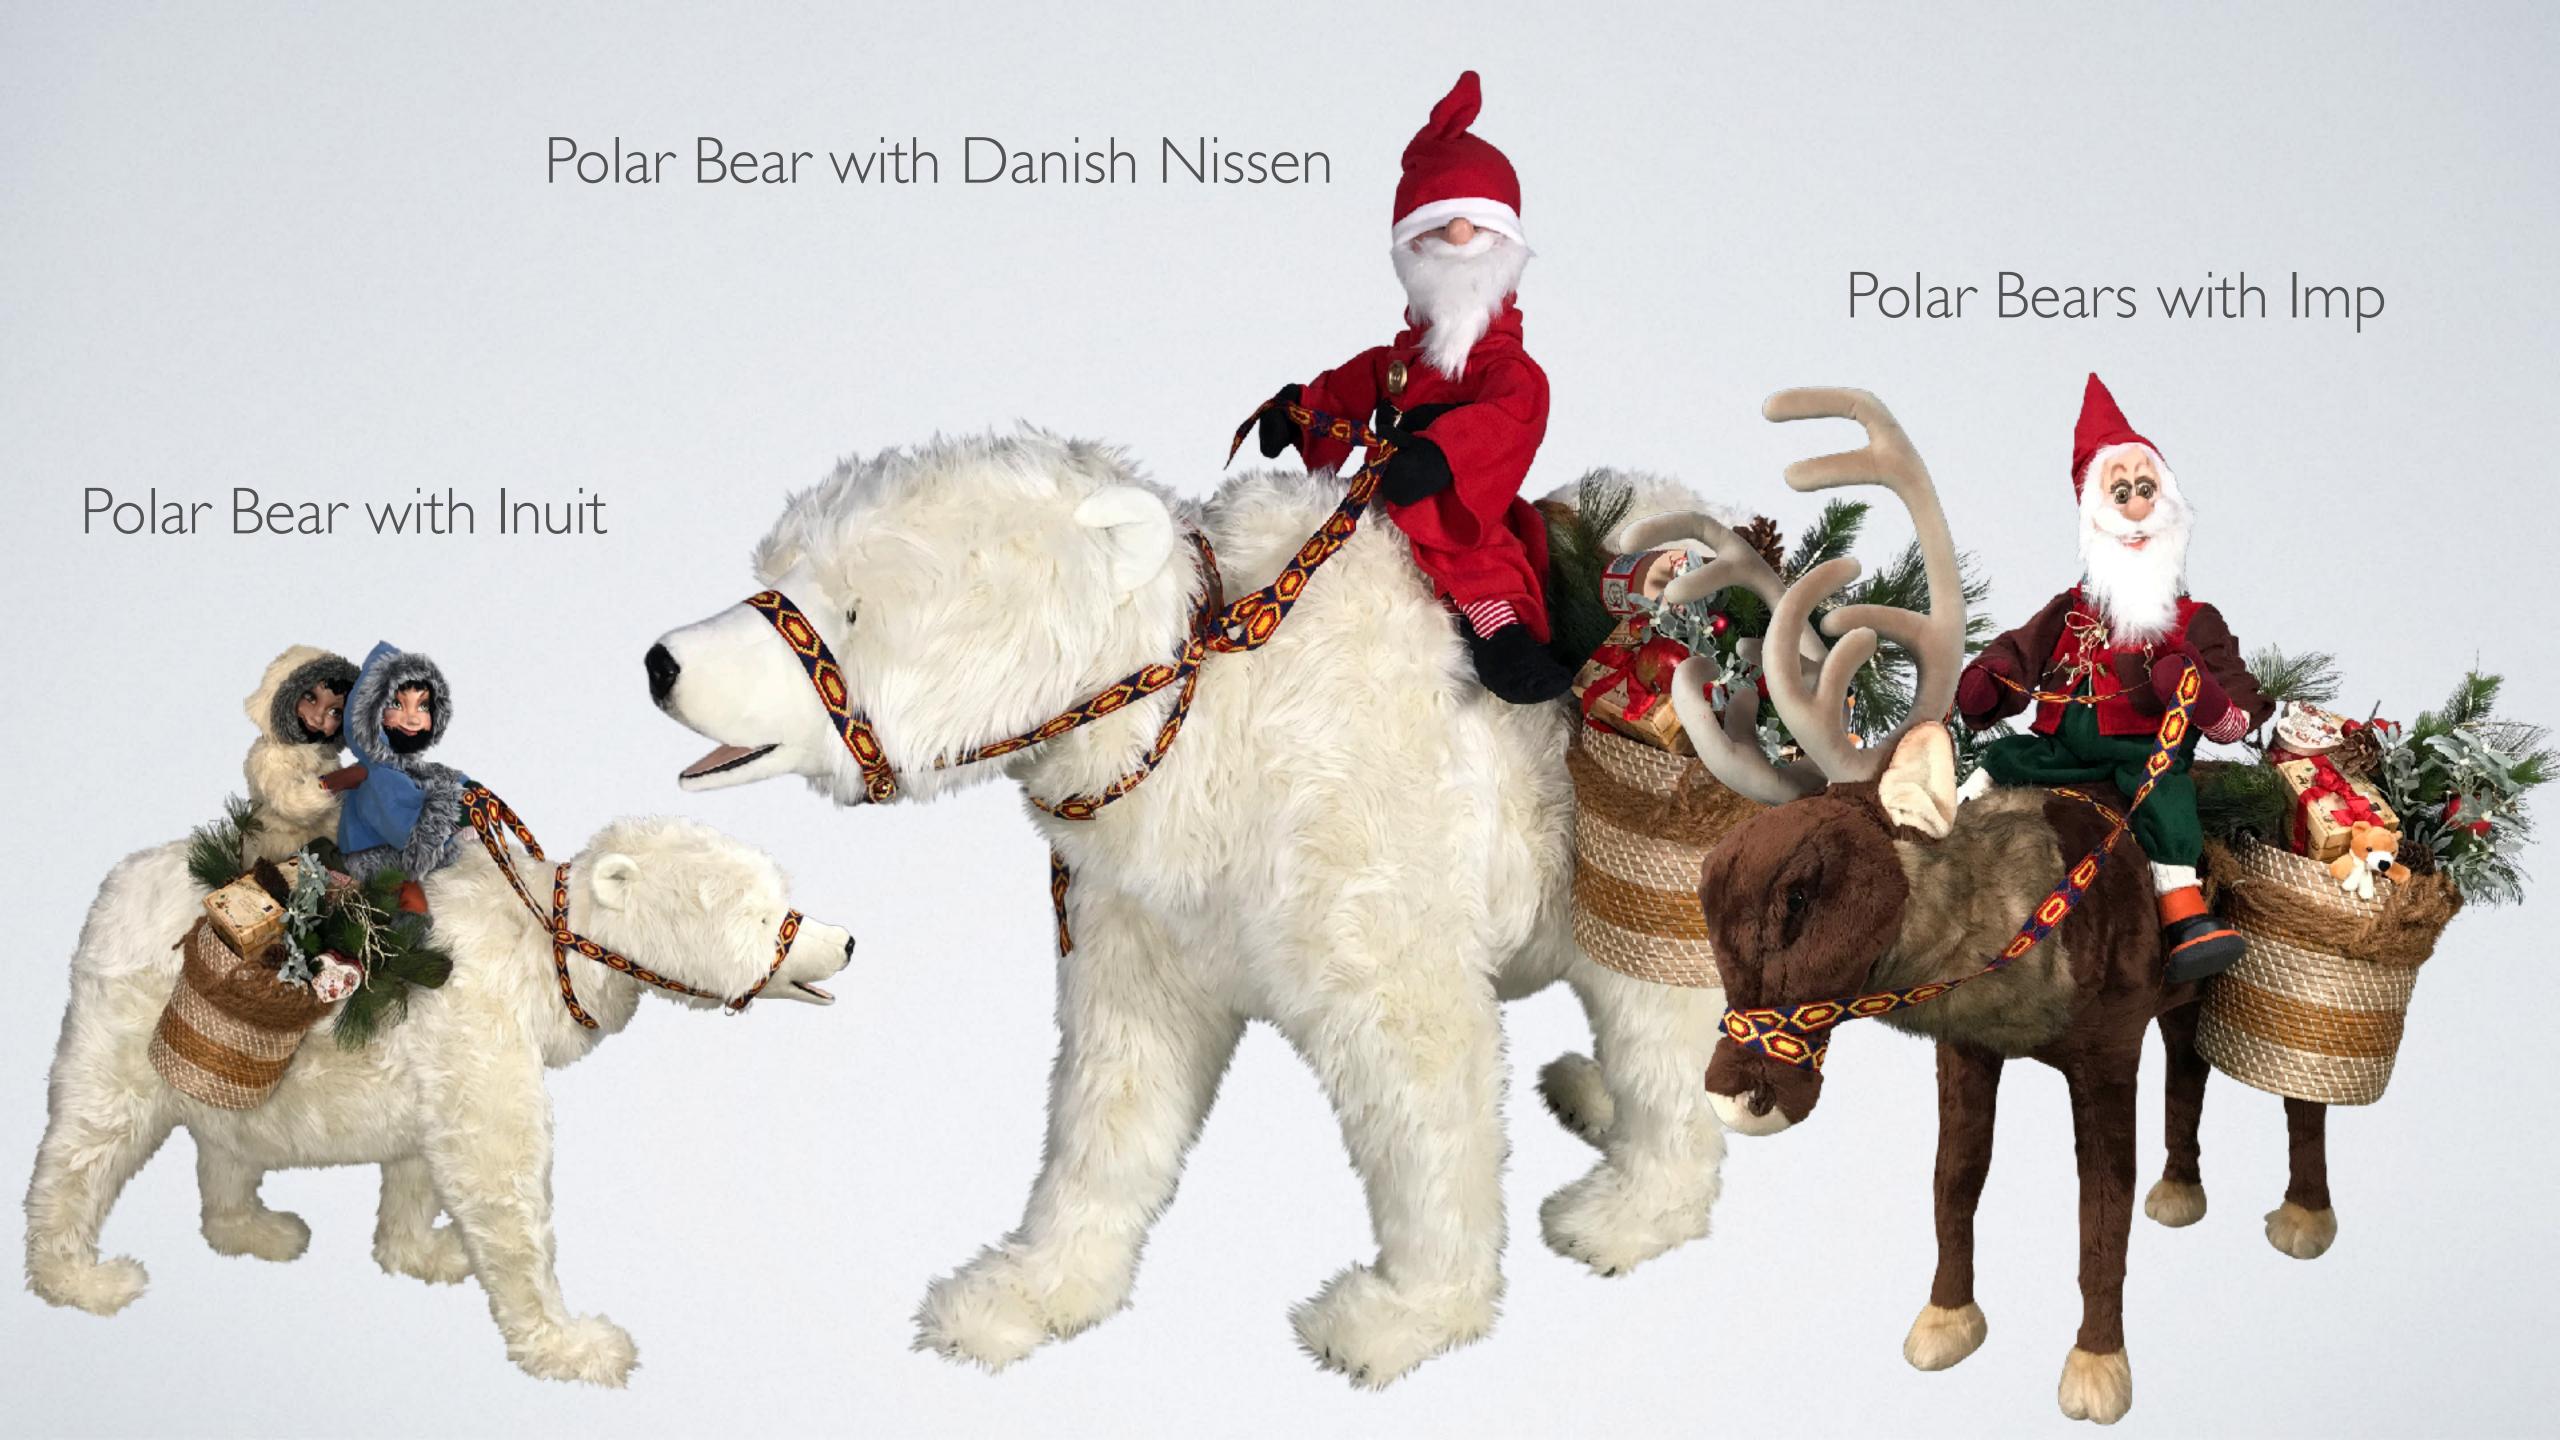

## Danish Nissen

We also manufacture typical Christmas figures

For example these 75 cm high Scandinavian nits. Themes include a bakery with 75 cm tall figures, a forwarding agency, a glassblowing workshop, a gift-wrapping service and many other Christmas scene suggestions. Send us pictures of the type of your choice. We will then make you an offer.

#### ANIMATED ANIMALS FOR WINTER DECORATION

figures in 75 cm size with 1 or 2 movements

#### Polar Bears-with Christmas Elves

## GNOMES LIVE IN A SNOWED-IN BOOT

A gnome (diminutive of gnome), also known as a gnome man or imp, is a small fantasy creature that does good especially in Nordic sagas. The helpful little house ghost is also prone to mischief. He also appears frequently in picture books, for example in many works by Fritz Baumgarten. During the Christmas season, Christmas elves secretly bring presents to Secret Santa.