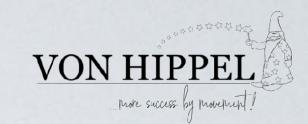

#### The Holy Family

Christmas is celebrated worldwide because of this family. These 90 - 110 cm tall figures are each equipped with one or 2 movements. Create a special kind of nativity play with these lovely figures.