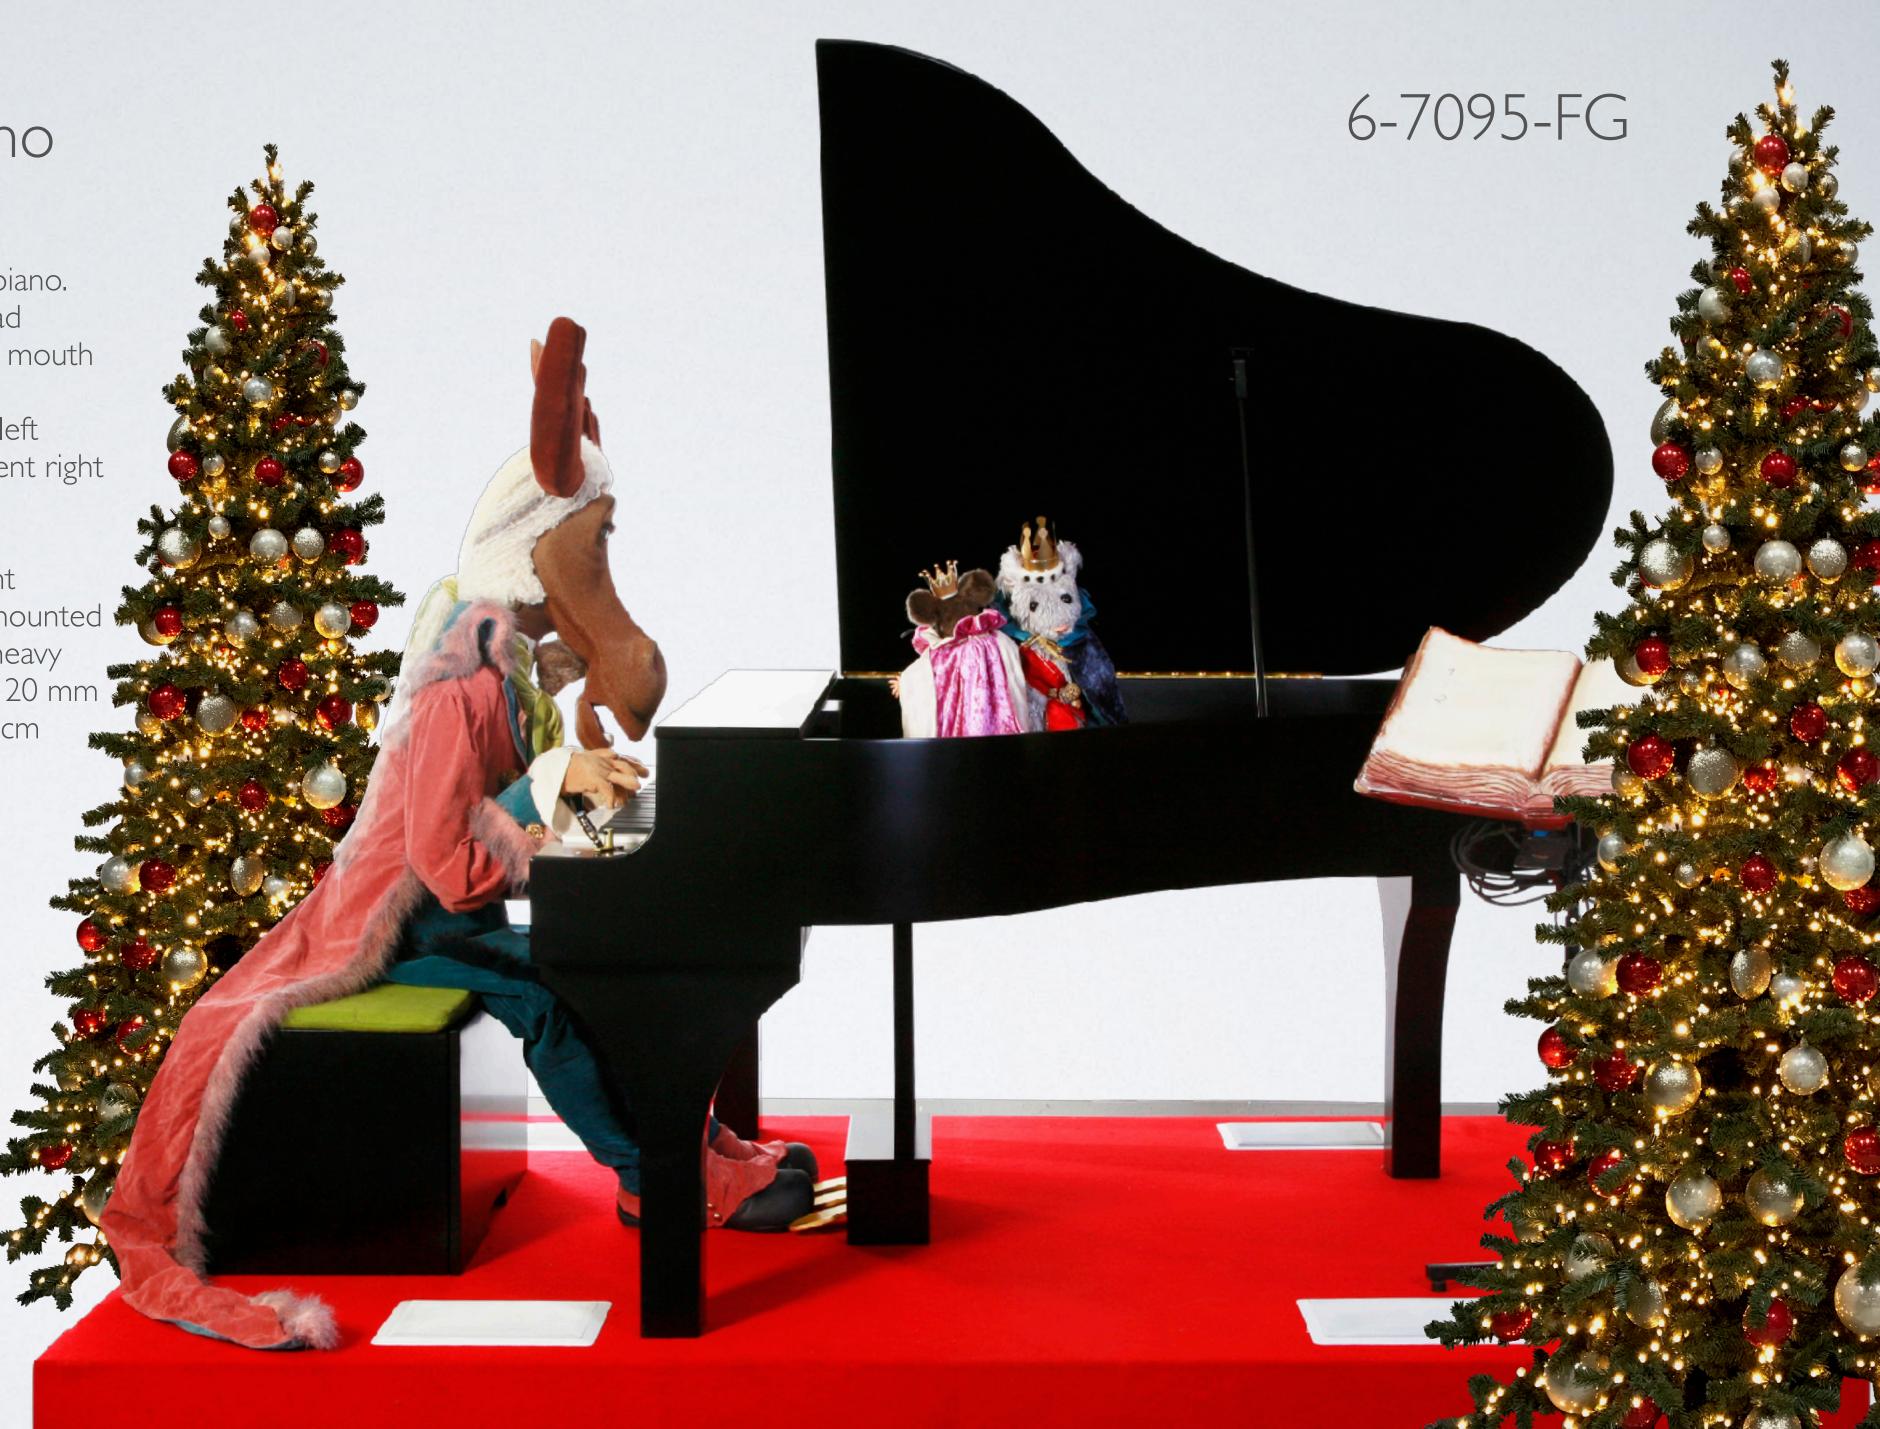

#### An elk playing the piano

Moose 180 cm sitting on stool, playing the piano. Movements: head moving up and down, head moving left and right, eyelids open and shut, mouth movement and, torso back and upper body primarily from side to side, arm movement left sliding with wrist via keyboard, arm movement right sliding with wrist via keyboard.

A mouse couple turns in the open casement dimensions and weights: The showpiece is mounted on a pedestal. The platform has lowered 4 heavy duty castors. The platform is occupied from 20 mm plywood and carpeted. The platform is 180 cm wide, 290 cm long and 20 cm high.

The piano / wing is 167 cm wide, 202 cm long and 98 cm high. Total weight of the attraction 500 kg. Floor load per m<sup>2</sup> 95 kg. For loading and unloading of trucks with a forklift fork extension to 184 cm is required.

Technical equipment: 8 x programmable stepper motors, 8 x power unit 230 / 24V, 4 x speakers built into the platform, I x programmable logic controller, I x audio amplifier, I x power supply CE 16 red / 16 amps