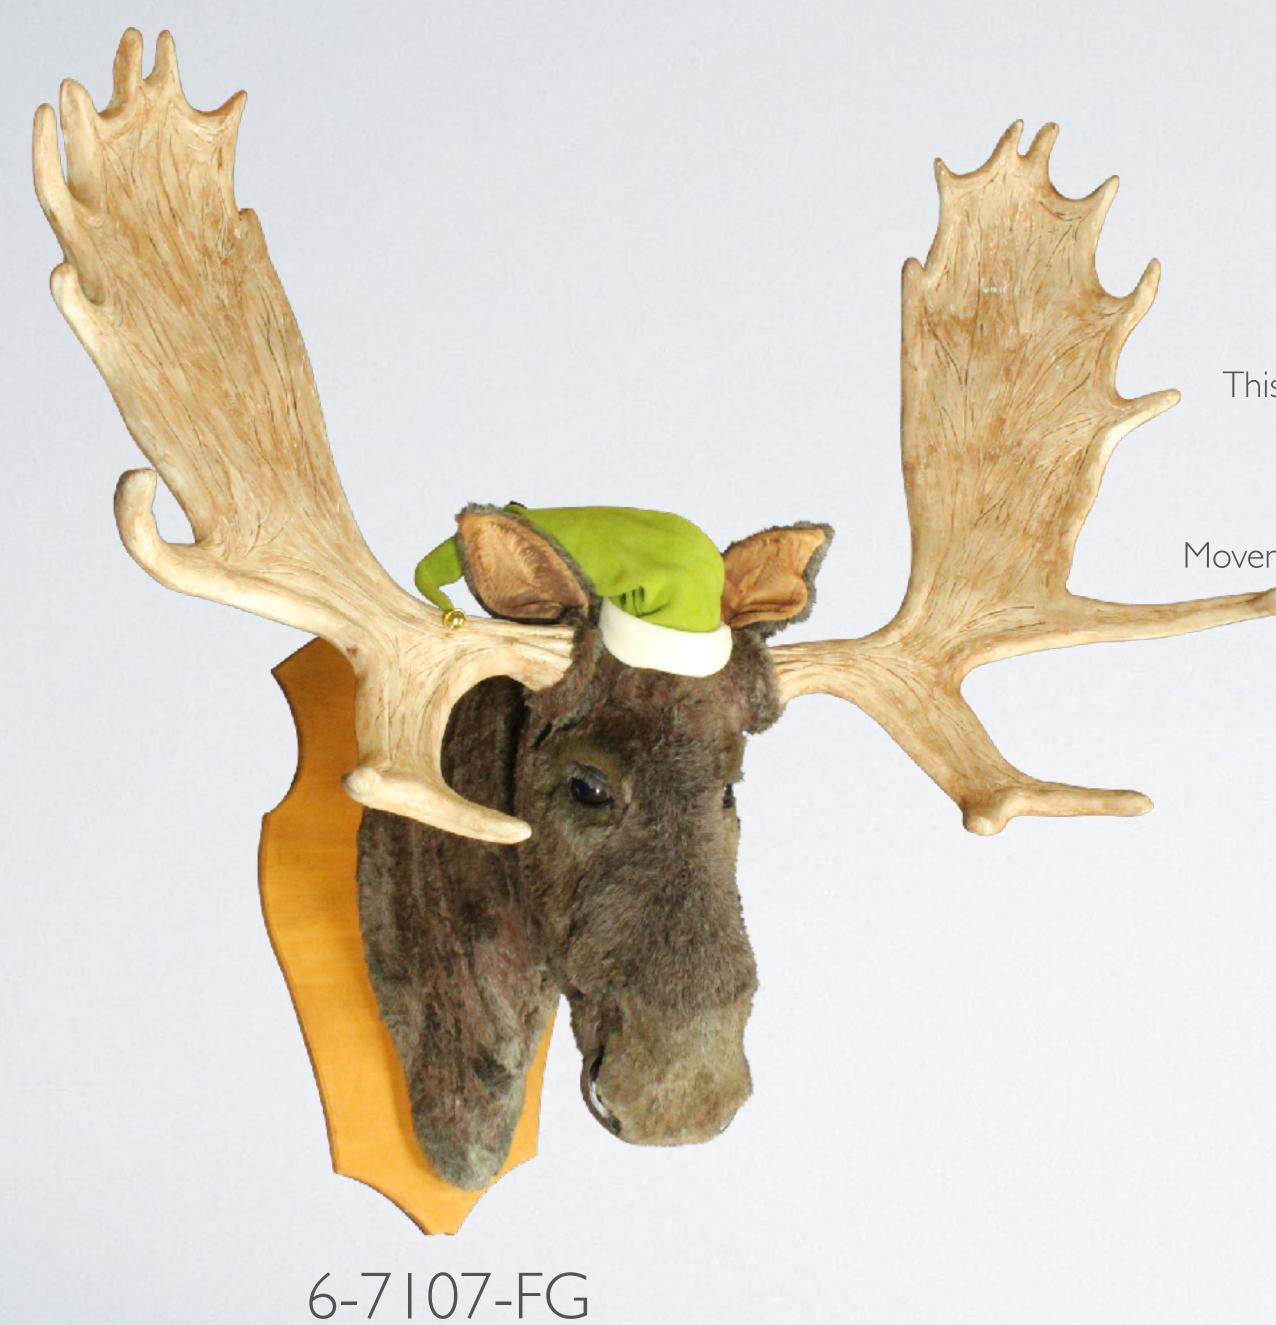

#### The talking Moose head

A sensation:The talking moose! (comparable to the Jägermeister deer)
This plays back digitally stored texts.

This attraction is electrically operated and is supplied with an electronic control system.

Input voltage is 220 volts and the working voltage is 24 volts.

Movements: Head movement left right, mouth movement speech-synchronous open and close (upper and lower jaw), eyelids open and close

Antlers:

Depth: 37cm, width: 120cm height: 85,5cm

Head:

Neck: 28cm width: 75cm height: 44cm

Neck: width: 81cm

height: 45cm

weight: 110kg