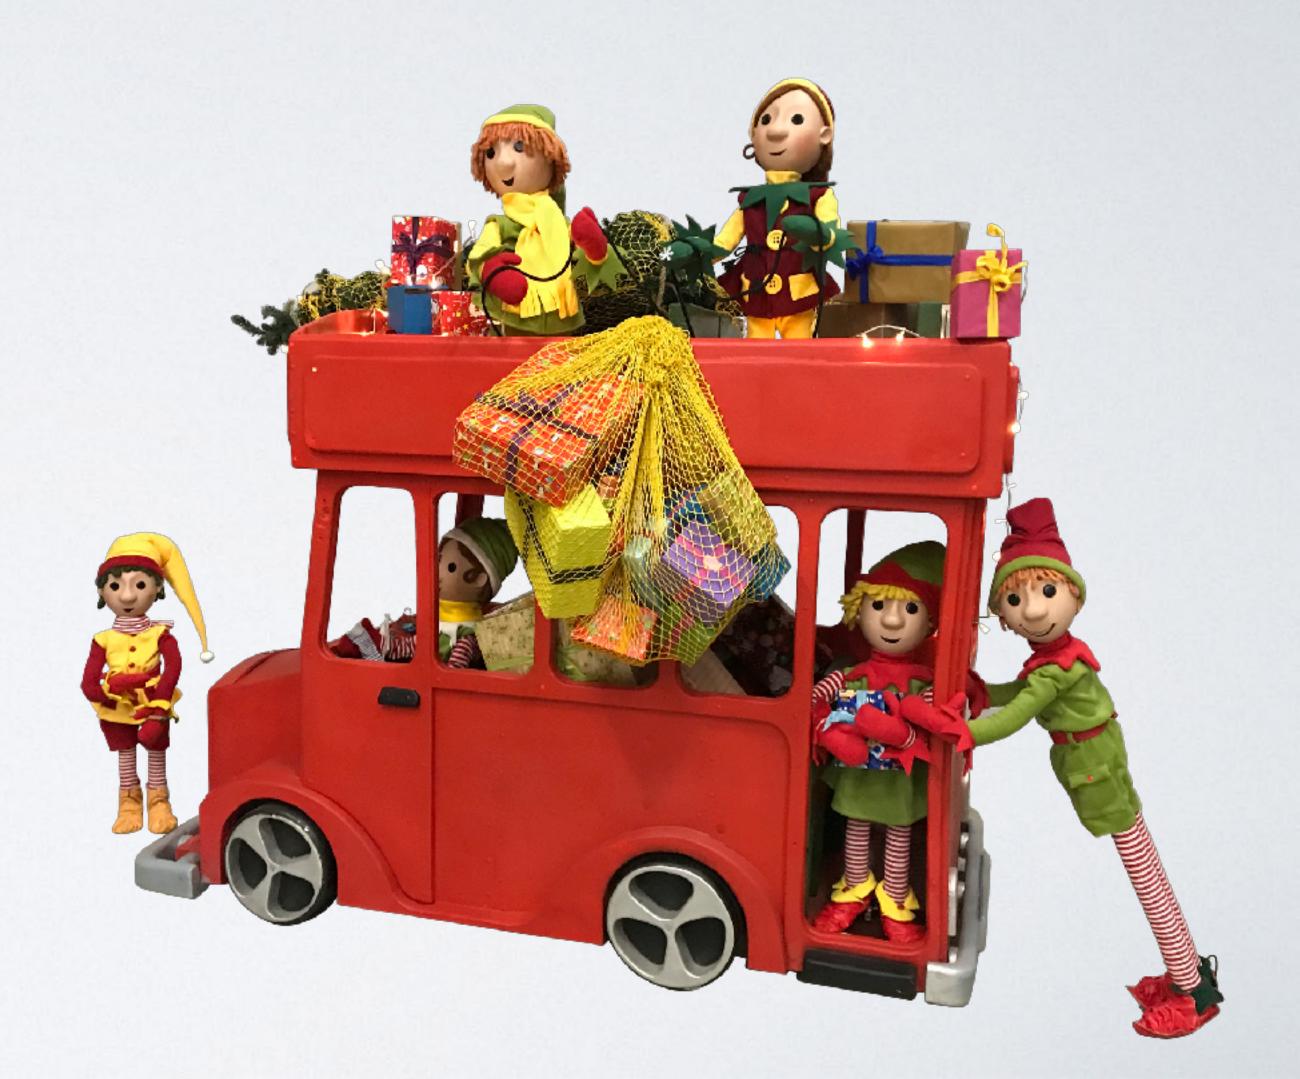

# Gift transport with elves and bus

With a double-decker, the Christmas elves bring the presents to the children in the city. The Christmas tree was not forgotten either. The elves simply attached it to the upper deck. This funny scene is well suited for small action areas.