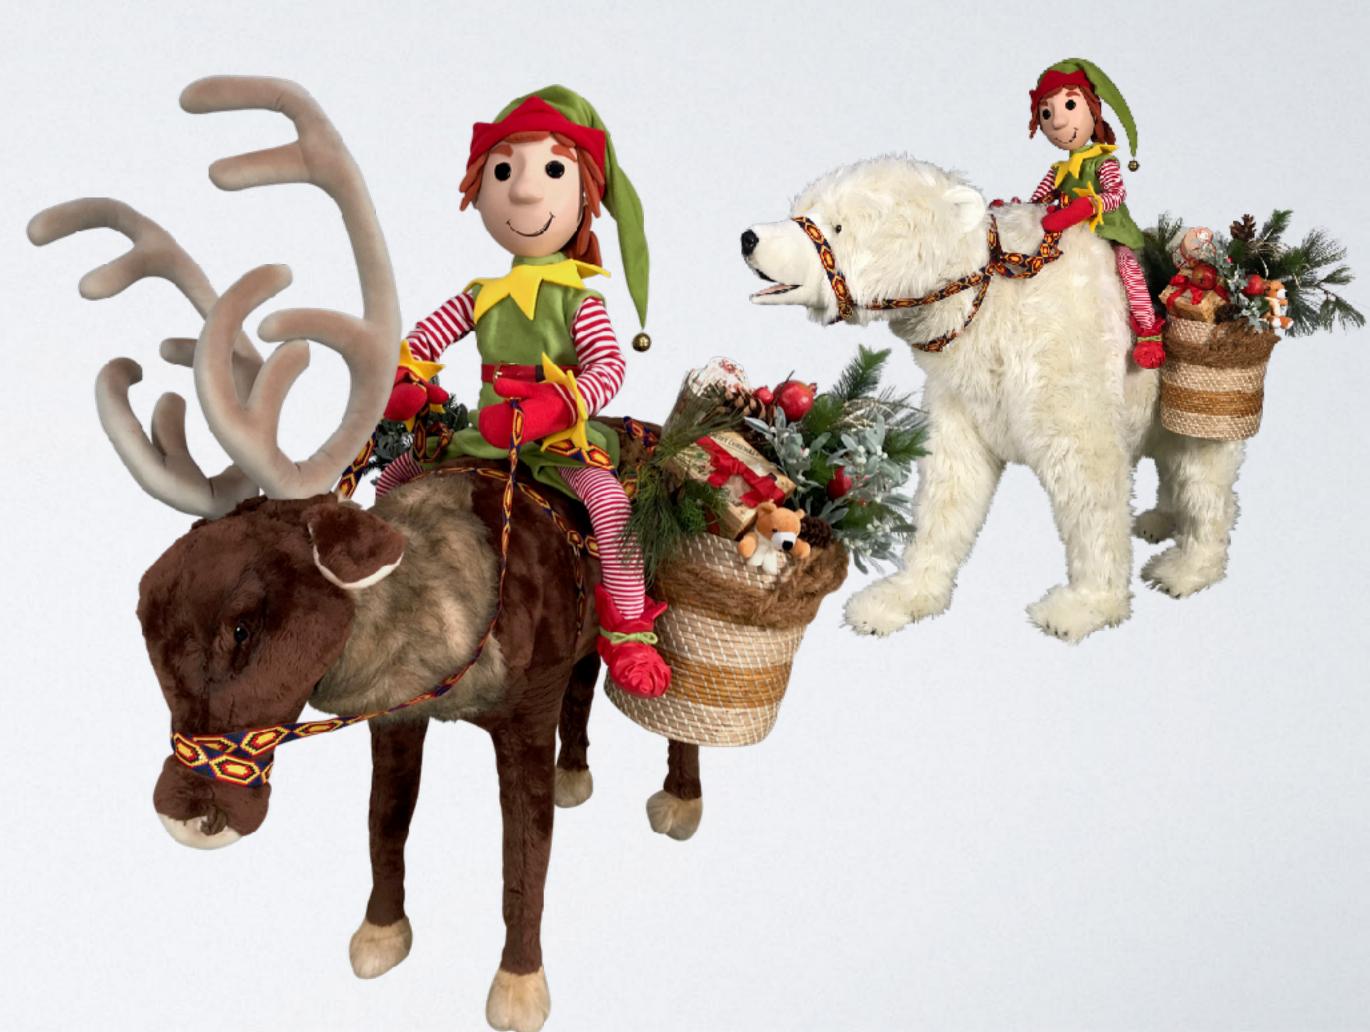

#### ANIMATED ANIMALS FOR WINTER DECORATION

figures in 75 cm size with 1 or 2 movements

#### Polar Bears-with Christmas Elves