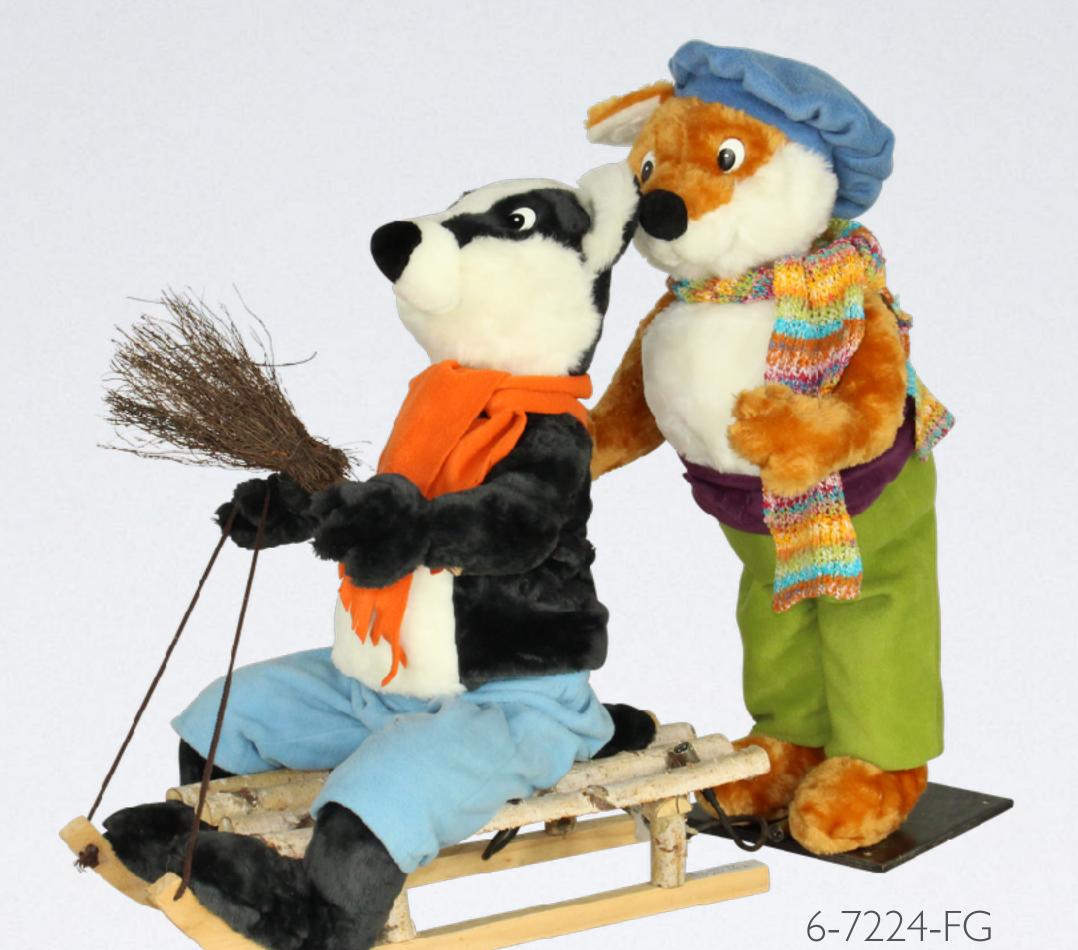

## TEDDY BEARS WITHOUT END

A large selection of animated Teddy figures is waiting for your creative design

# TEDDY BEARS LOADING A SLED

With these 75 cm high Teddy figures you can create an attractive decoration