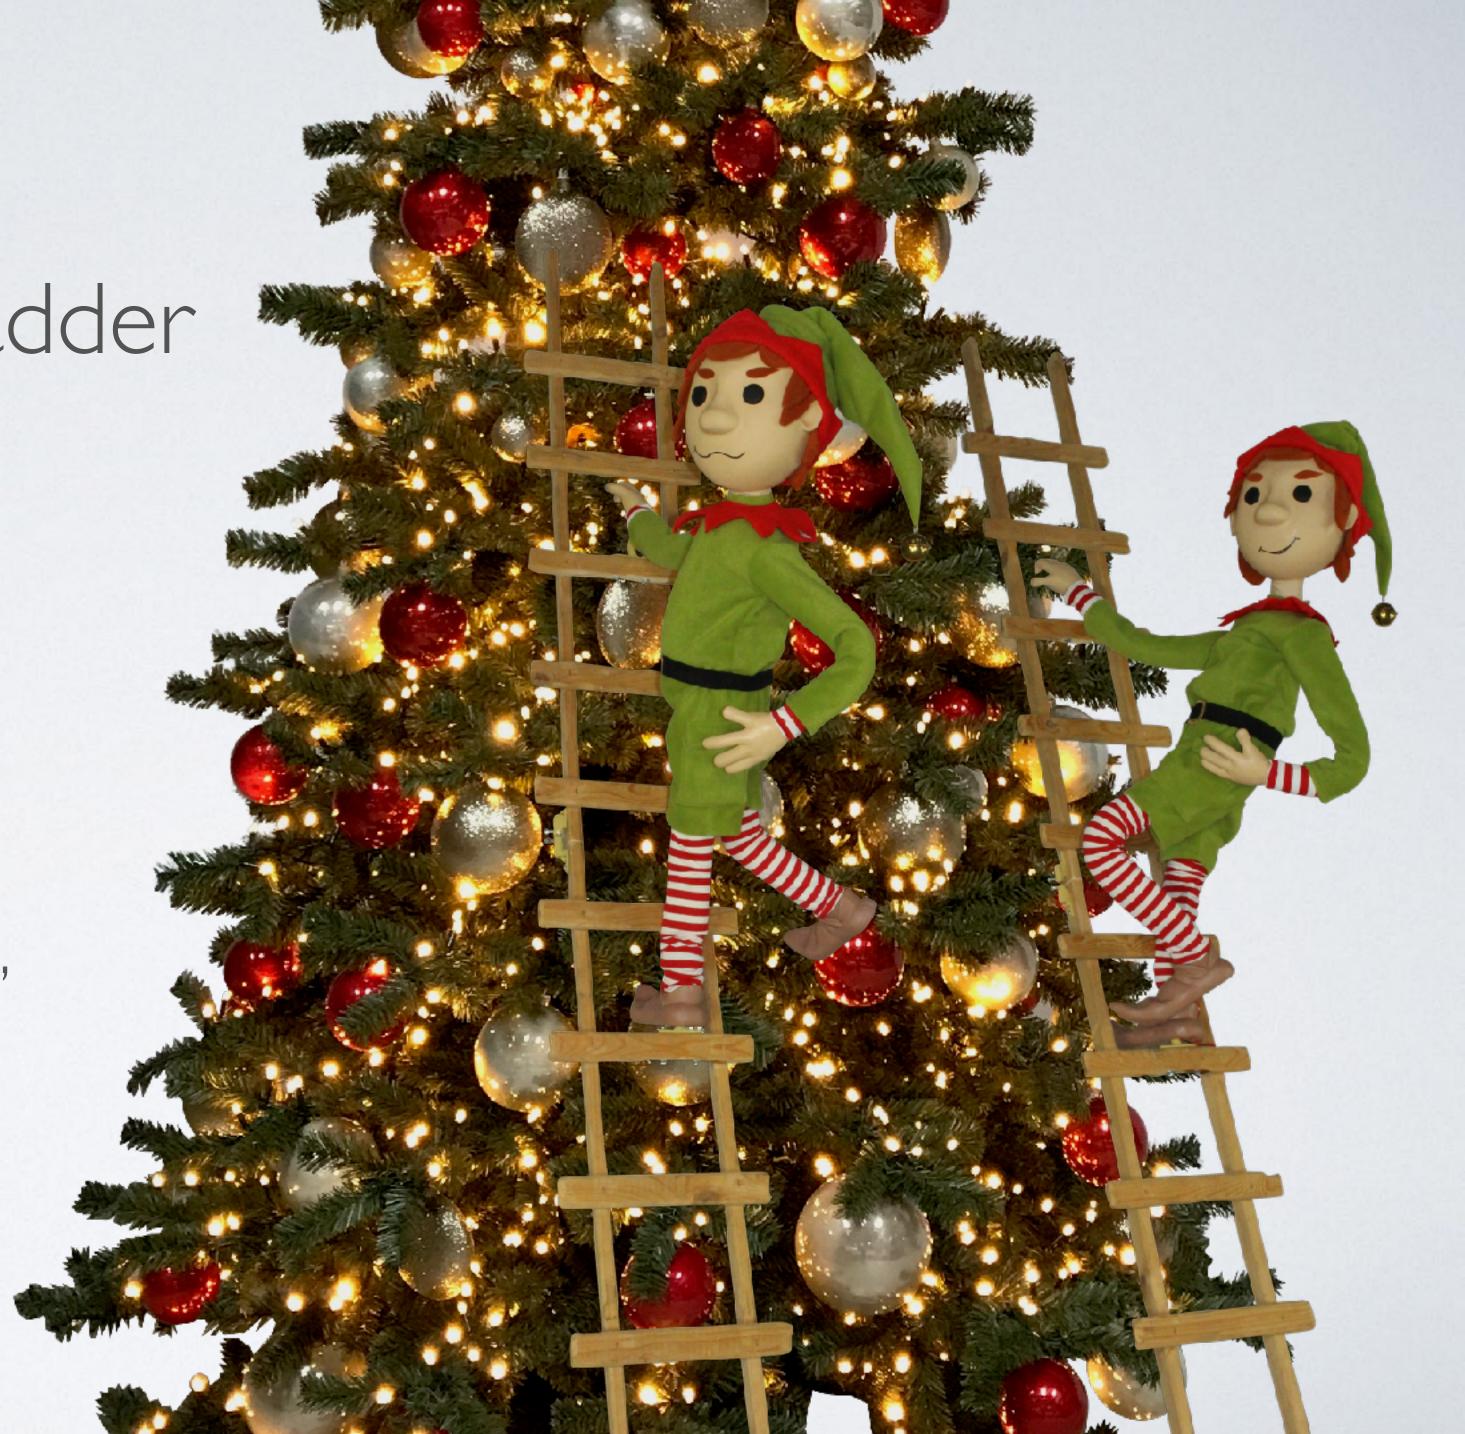

These Christmas elves are designed very child friendly. The figures are almost all equipped with movement.

Christmas elves on the ladder

52-0045-FG

These Christmas elves can be placed with a ladder against a Christmas tree, fireplace or house wall. These moving animated or non-animated figures are a nice addition to a Christmas tree decoration.