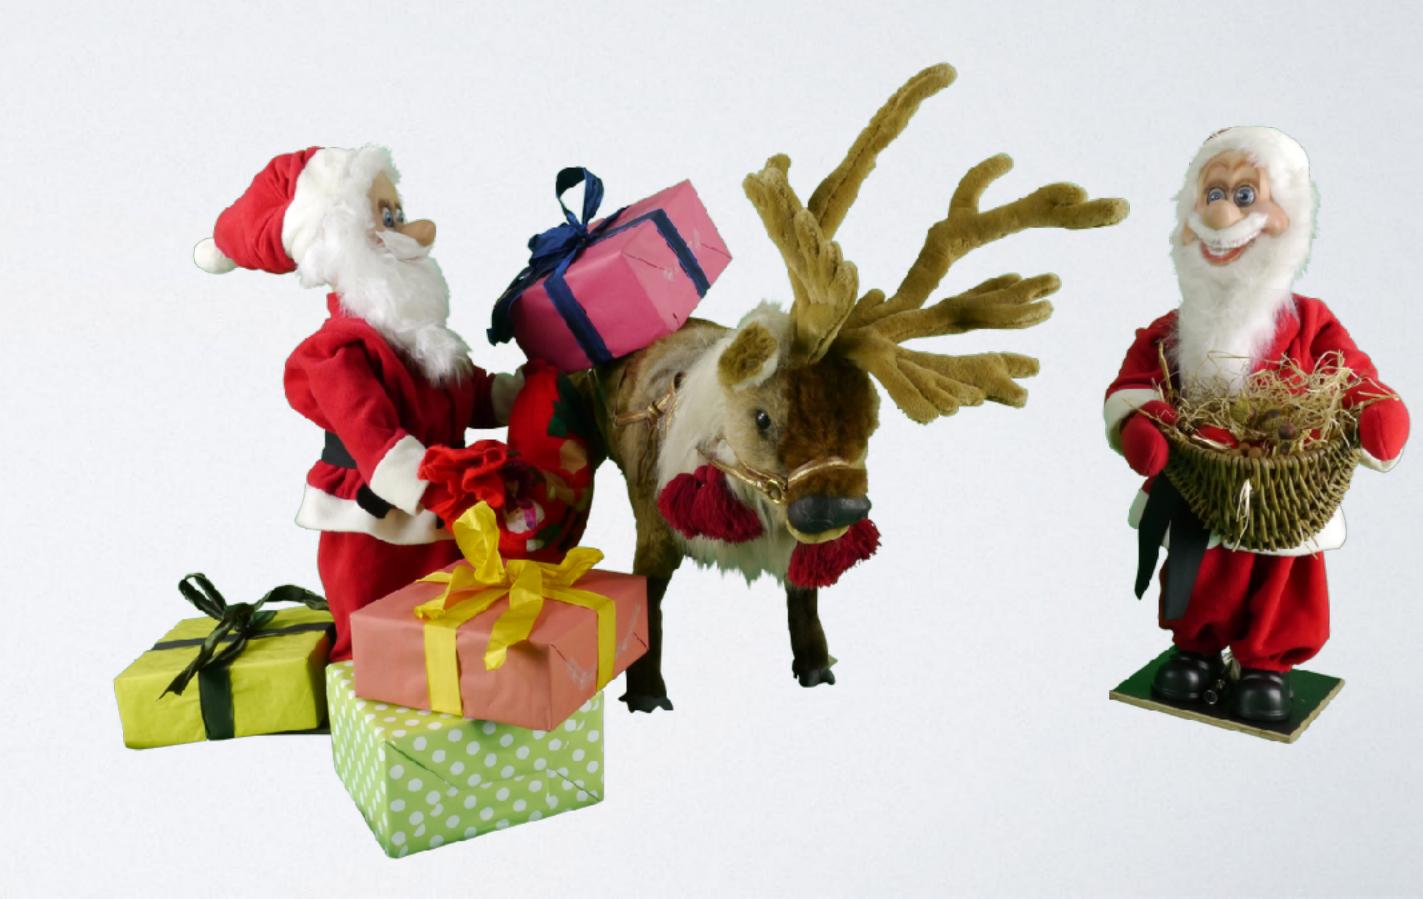

## CLASSIC SANTA CLAUS FIGURES

- animated moving figures
- sizes from 75 cm to 180 cm possible
- 1-2 movements

## SANTAS IN DIFFERENT POSITIONS