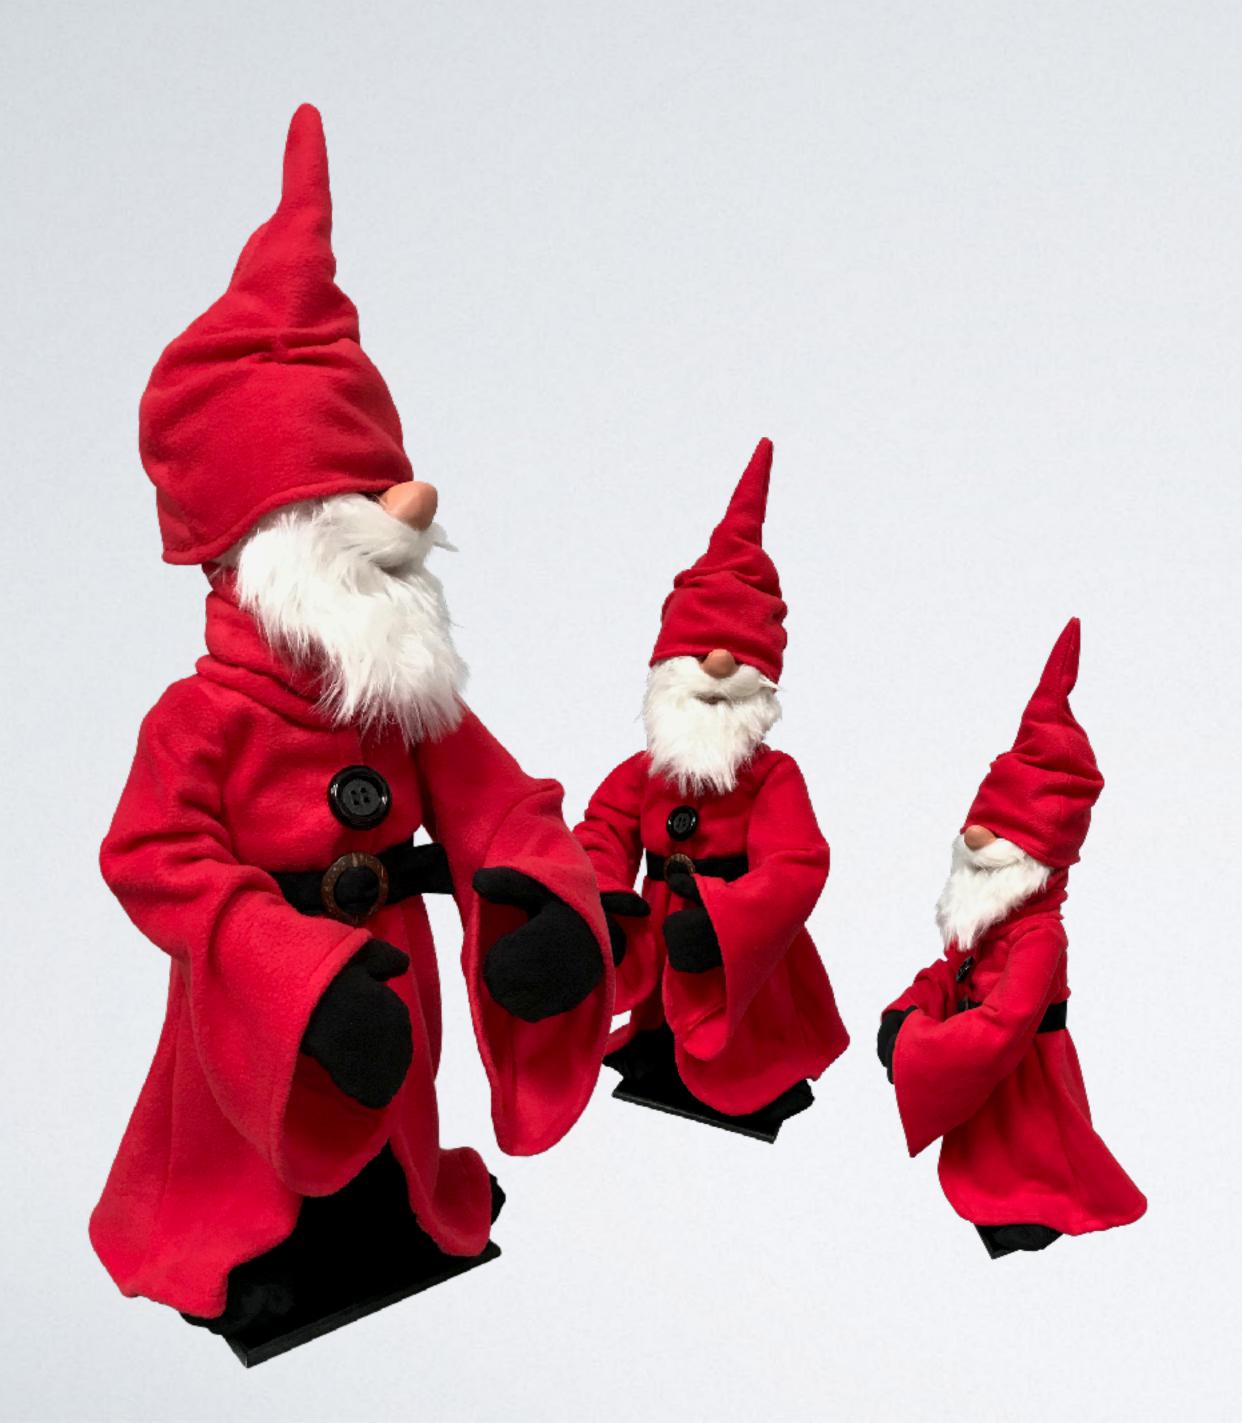

## ELVES IN DIFFERENT DESIGNS

Elves come in 60 cm, 75 cm, 90 cm and 110 cm. There are types with glass eyes, button eyes or painted eyes.

## GNOMES LIVE IN A SNOWED-IN BOOT

A gnome (diminutive of gnome), also known as a gnome man or imp, is a small fantasy creature that does good especially in Nordic sagas. The helpful little house ghost is also prone to mischief. He also appears frequently in picture books, for example in many works by Fritz Baumgarten. During the Christmas season, Christmas elves secretly bring presents to Secret Santa.