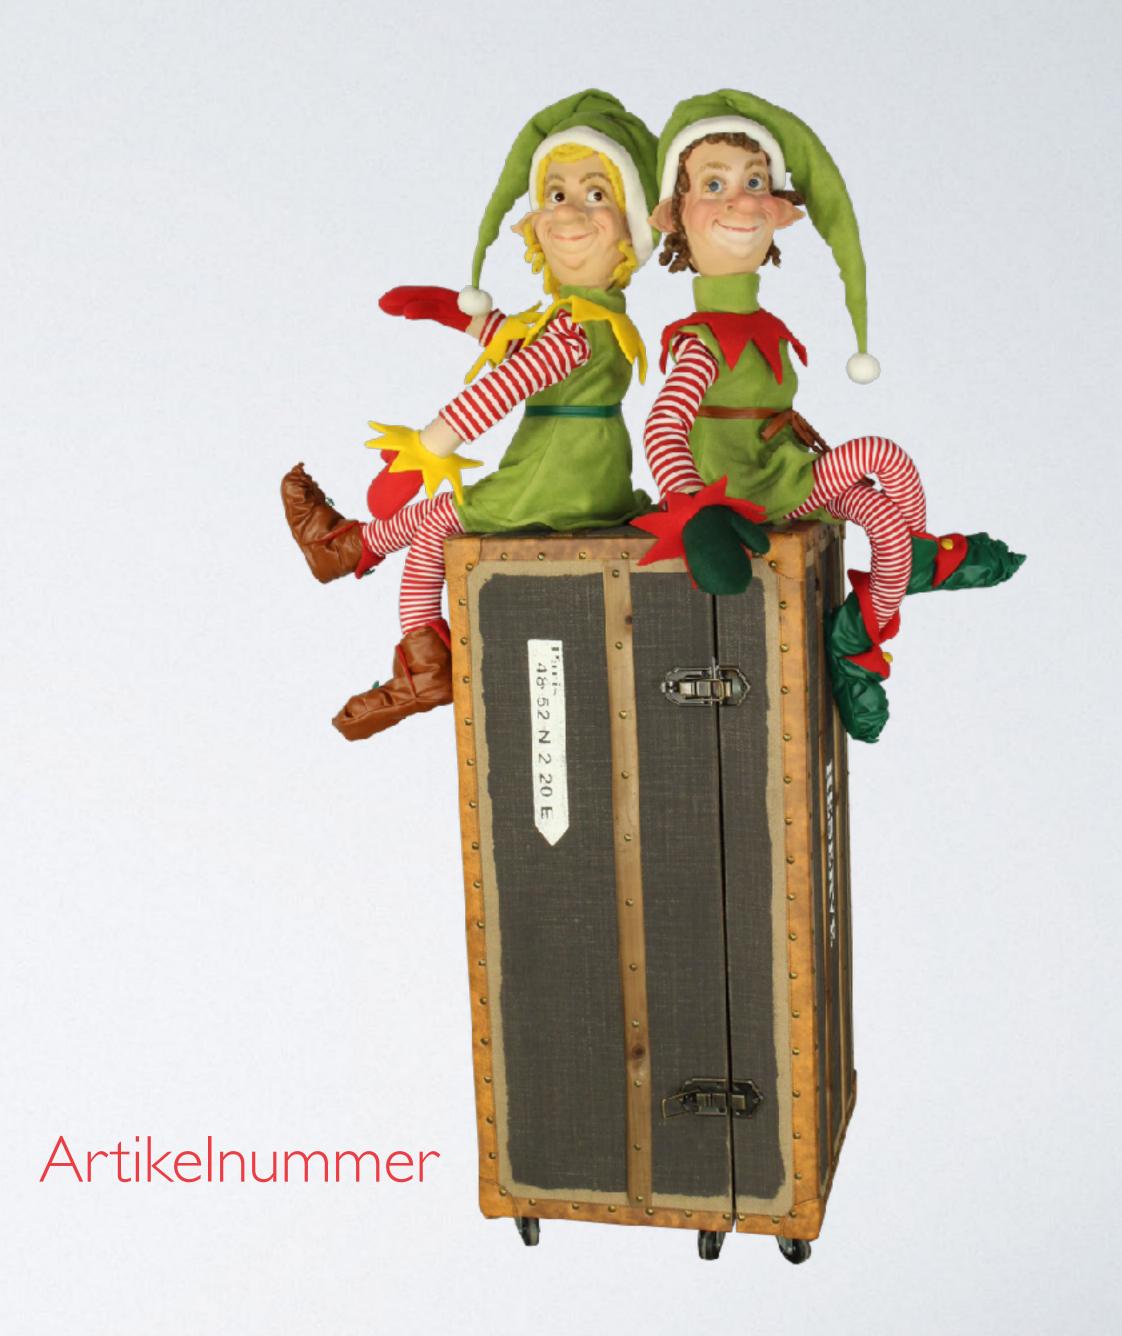

## CHRISTMAS-ELF

In American, Canadian, Irish and British culture, a Christmas elf is a little elf who lives with Santa Claus at the North Pole and acts as his helper. Christmas elves are often depicted as green or red with large, pointed ears and pointed hats.

## ELVES IN DIFFERENT DESIGNS

Elves come in 60 cm, 75 cm, 90 cm and 110 cm. There are types with glass eyes, button eyes or painted eyes.

These Christmas elves are designed very child friendly. The figures are almost all equipped with movement.

Christmas elves on the ladder

52-0045-FG

These Christmas elves can be placed with a ladder against a Christmas tree, fireplace or house wall. These moving animated or non-animated figures are a nice addition to a Christmas tree decoration.