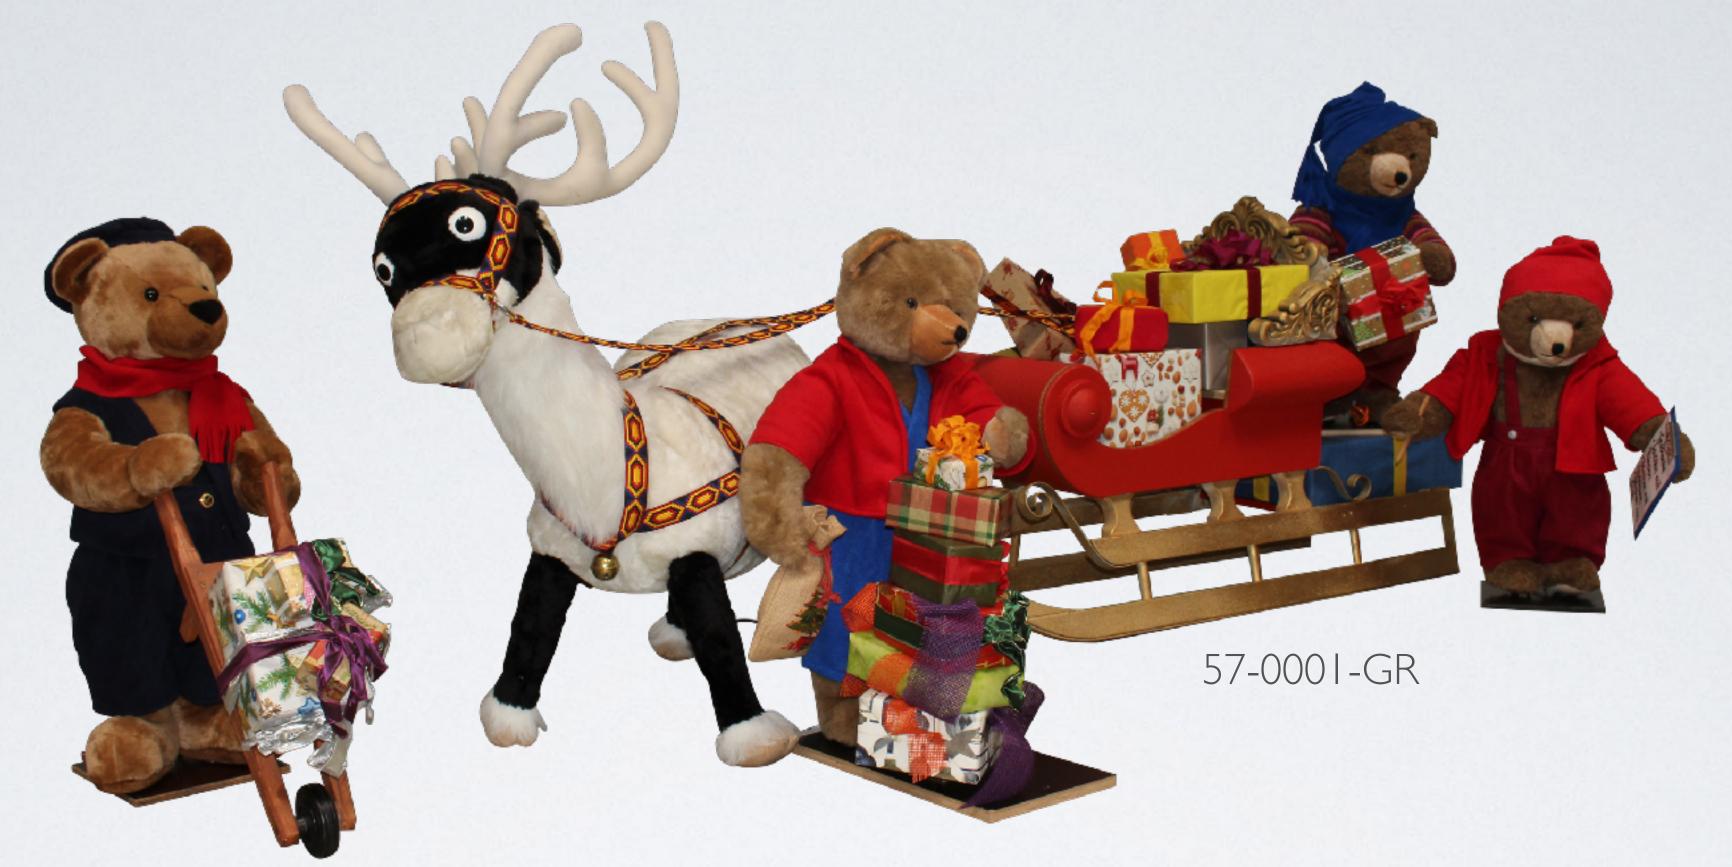

# TEDDY BEARS LOADING A SLED

With these 75 cm high Teddy figures you can create an attractive decoration