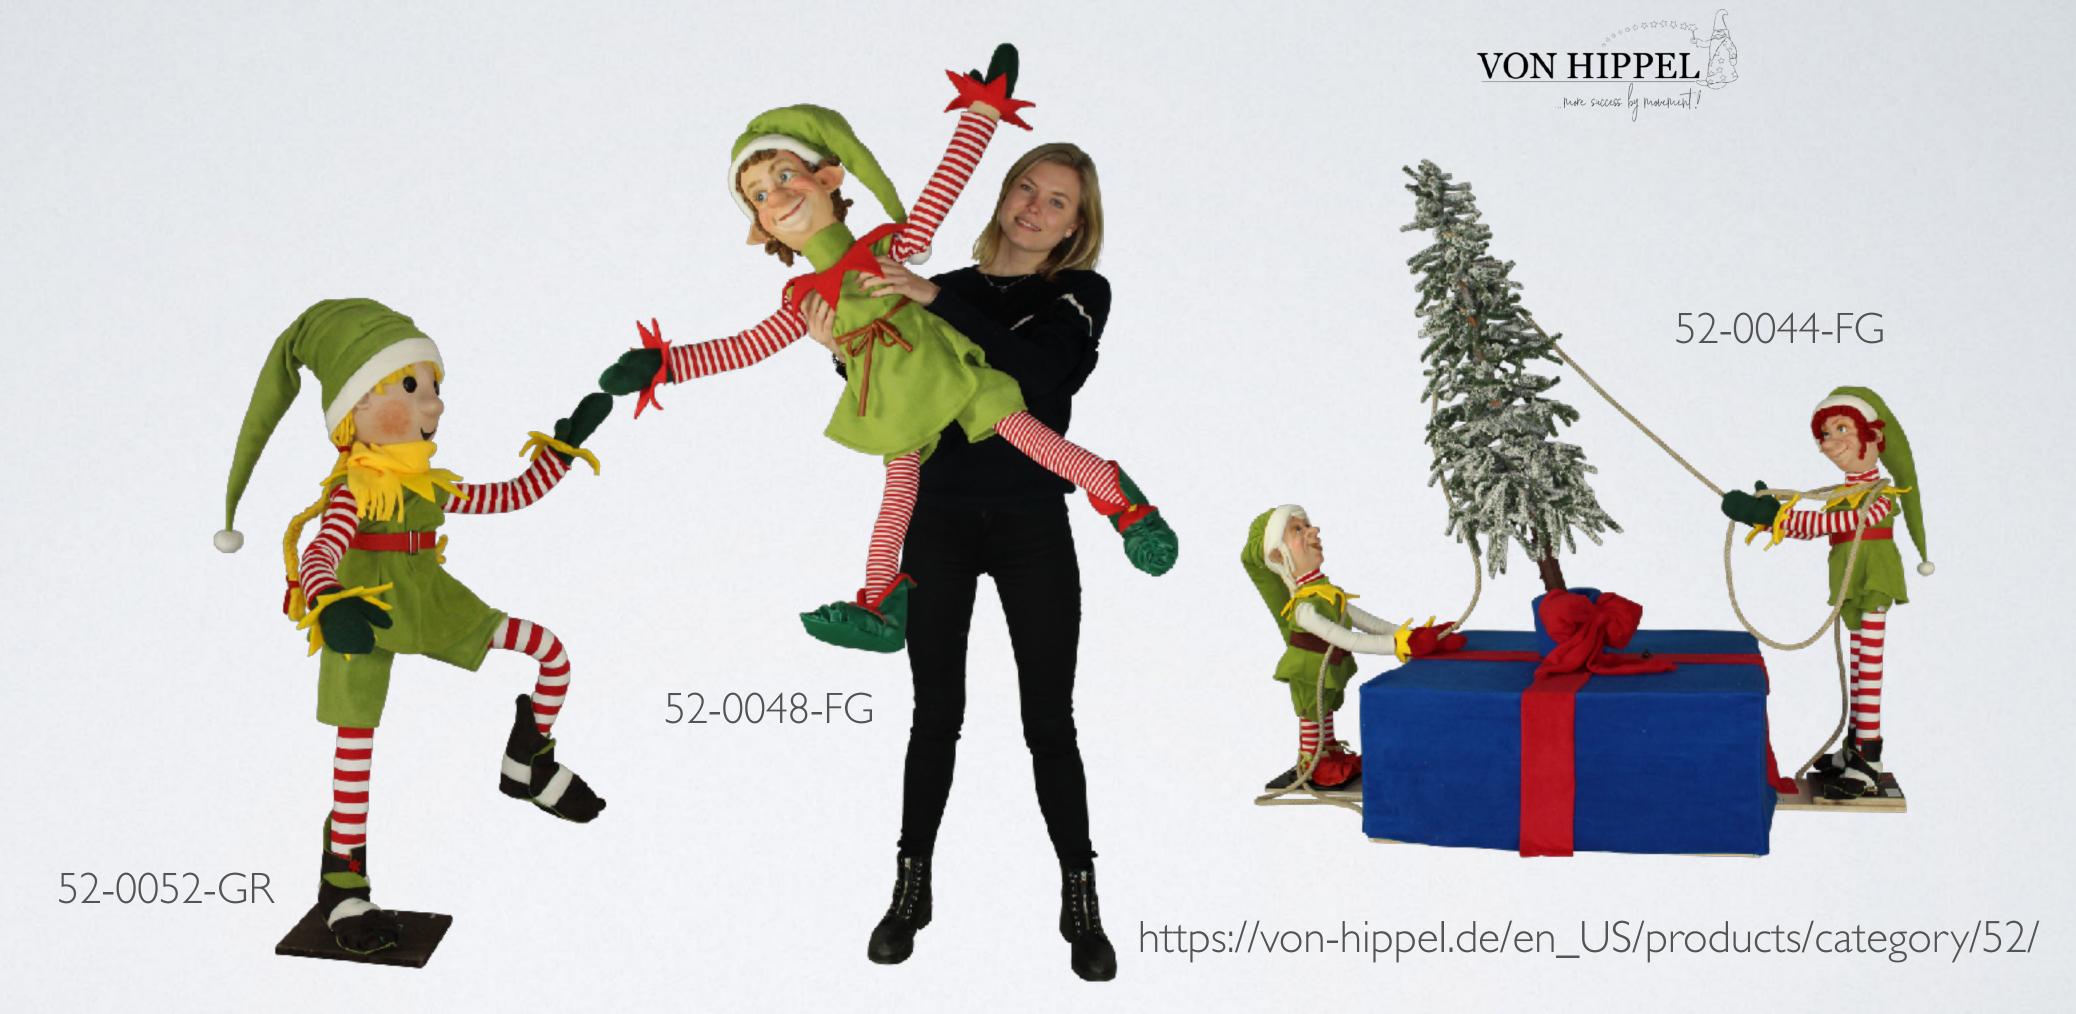

## ELVES IN DIFFERENT DESIGNS

Elves come in 60 cm, 75 cm, 90 cm and 110 cm. There are types with glass eyes, button eyes or painted eyes.

These Christmas elves are designed very child friendly. The figures are almost all equipped with movement.

Christmas elves on the ladder

52-0045-FG

These Christmas elves can be placed with a ladder against a Christmas tree, fireplace or house wall. These moving animated or non-animated figures are a nice addition to a Christmas tree decoration.

if you enter the article number in the search field on our homepage, then you can see exact information about the article.

We would also be pleased to send you an offer for the Christmas attractions.

www.von-hippel.de info@von-hippel.de