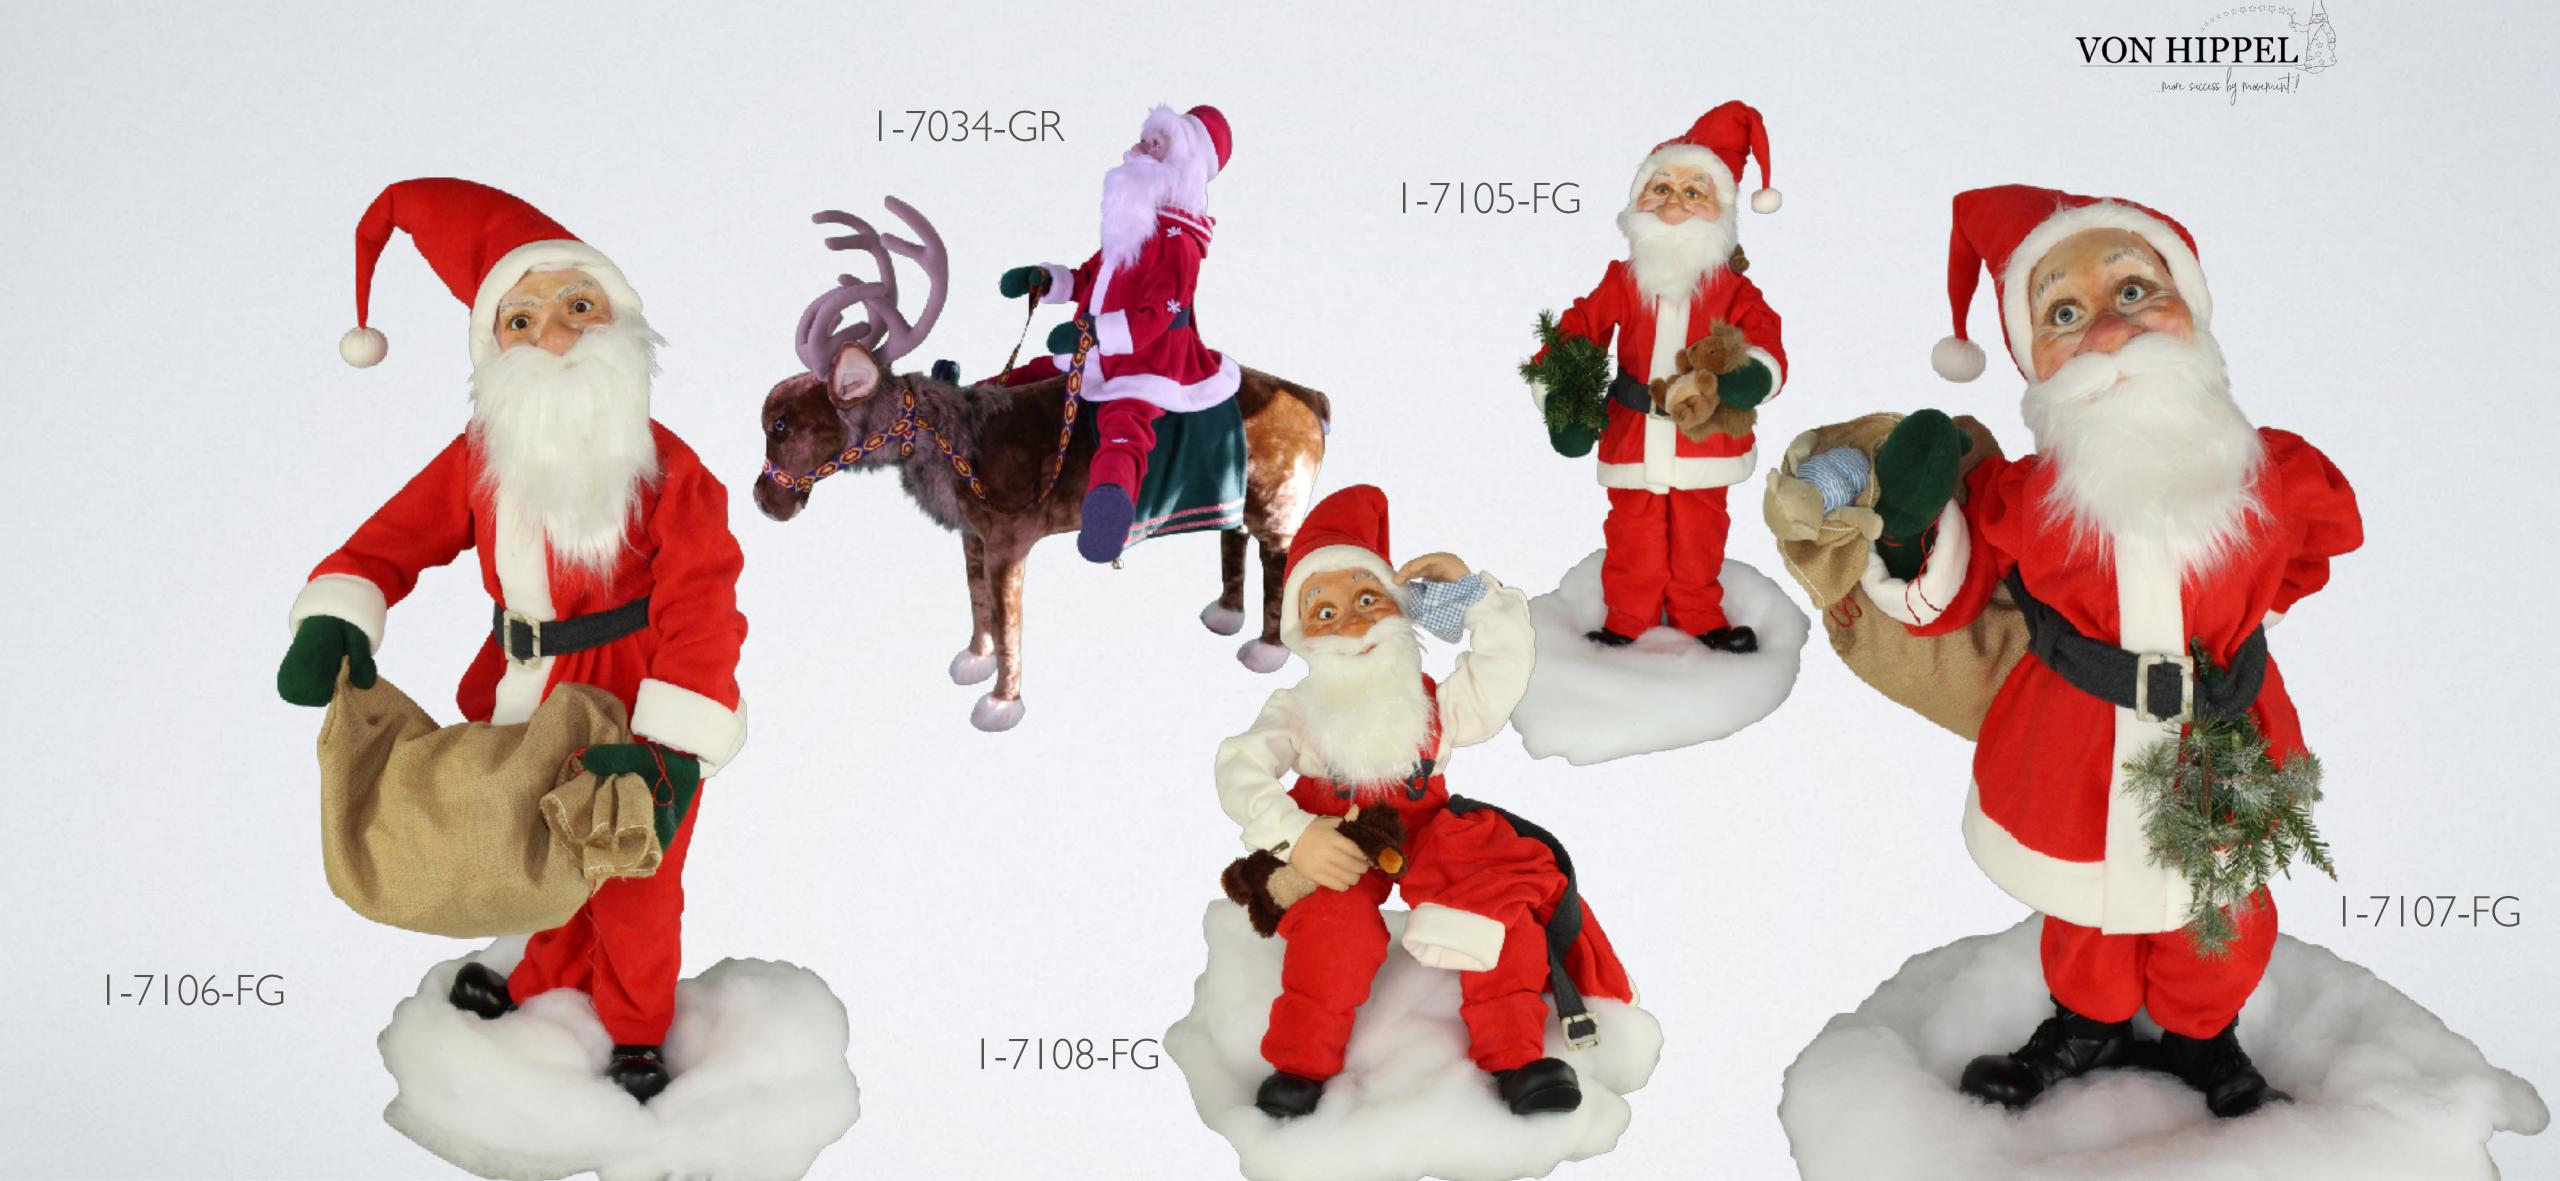

## CLASSIC SANTA CLAUS FIGURES

- animated moving figures
- sizes from 75 cm to 180 cm possible
- 1-2 movements

## SANTAS IN DIFFERENT POSITIONS