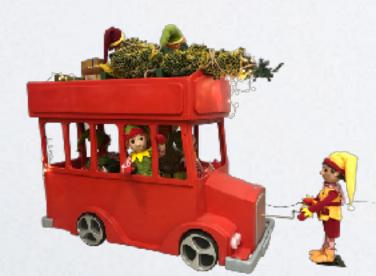

# Gift transport with elves and bus

With a double-decker, the Christmas elves bring the presents to the children in the city. The Christmas tree was not forgotten either. The elves simply attached it to the upper deck. This funny scene is well suited for small action areas.