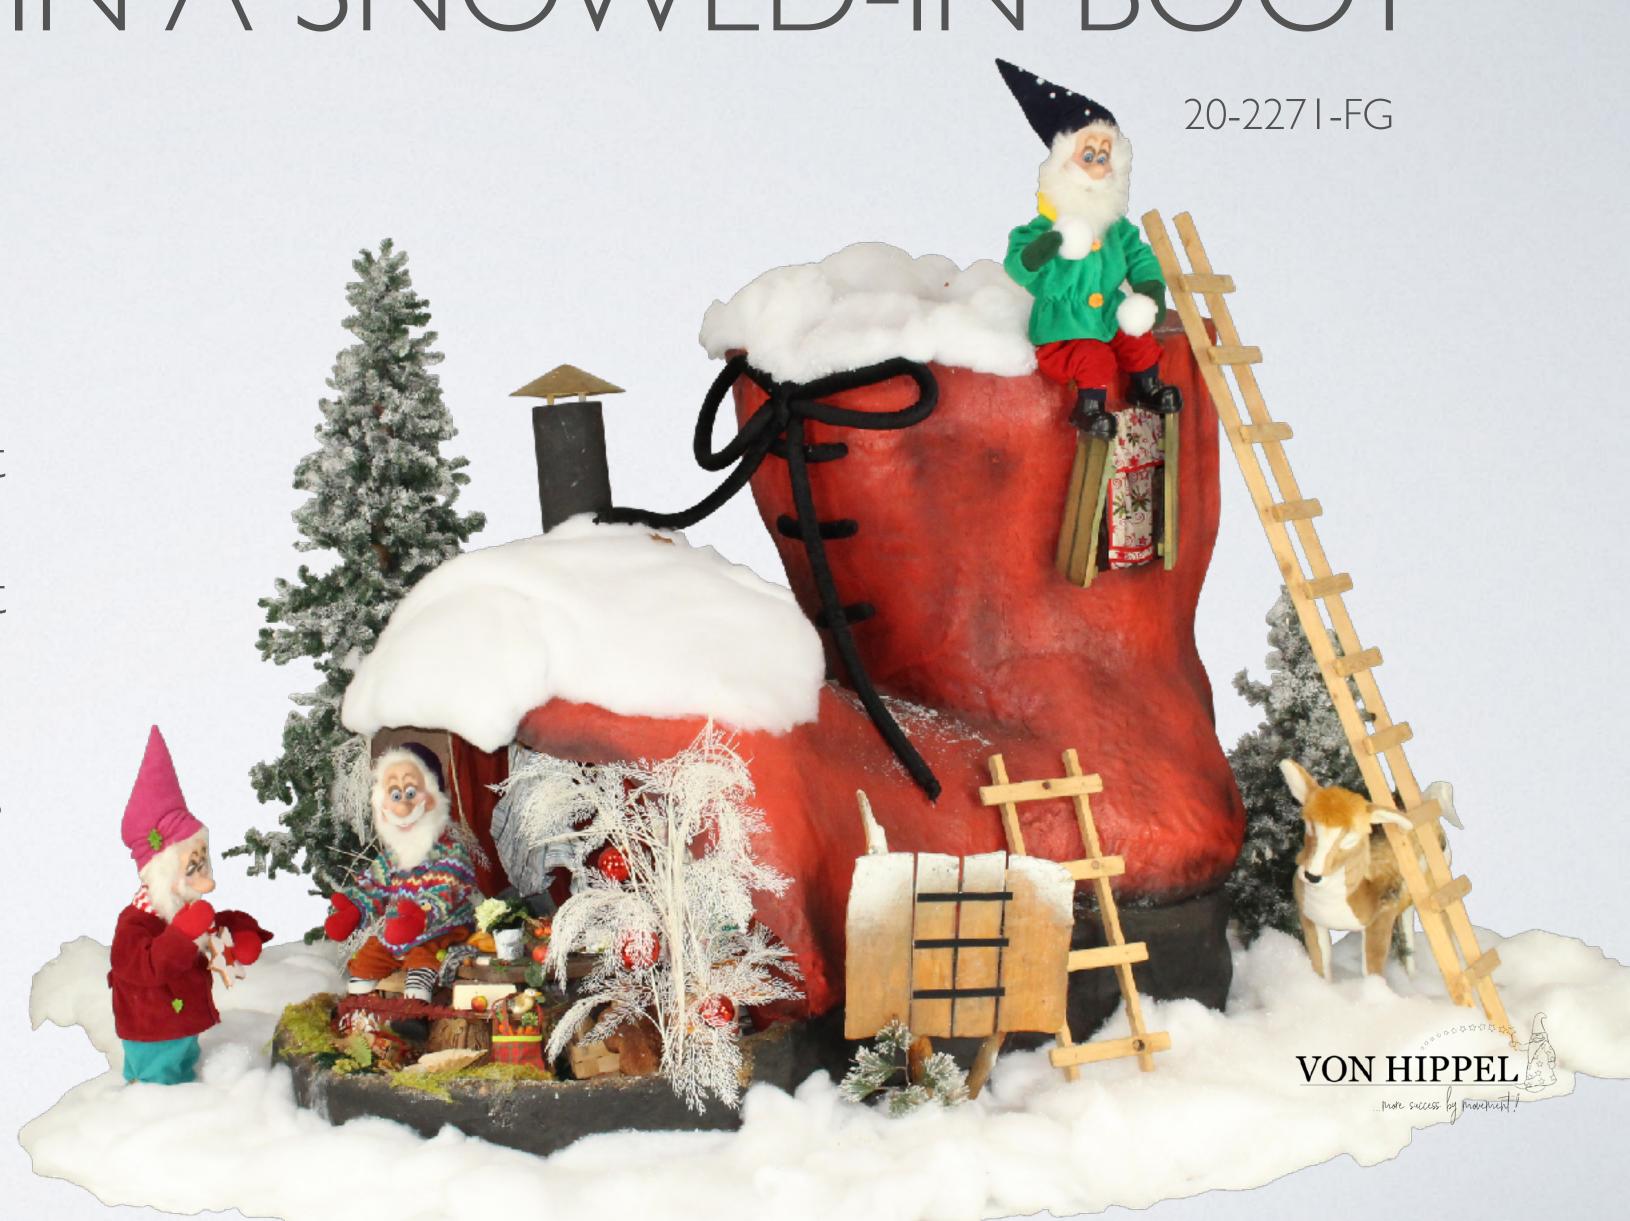

## GNOMES LIVE IN A SNOWED-IN BOOT

A gnome (diminutive of gnome), also known as a gnome man or imp, is a small fantasy creature that does good especially in Nordic sagas. The helpful little house ghost is also prone to mischief. He also appears frequently in picture books, for example in many works by Fritz Baumgarten. During the Christmas season, Christmas elves secretly bring presents to Secret Santa.