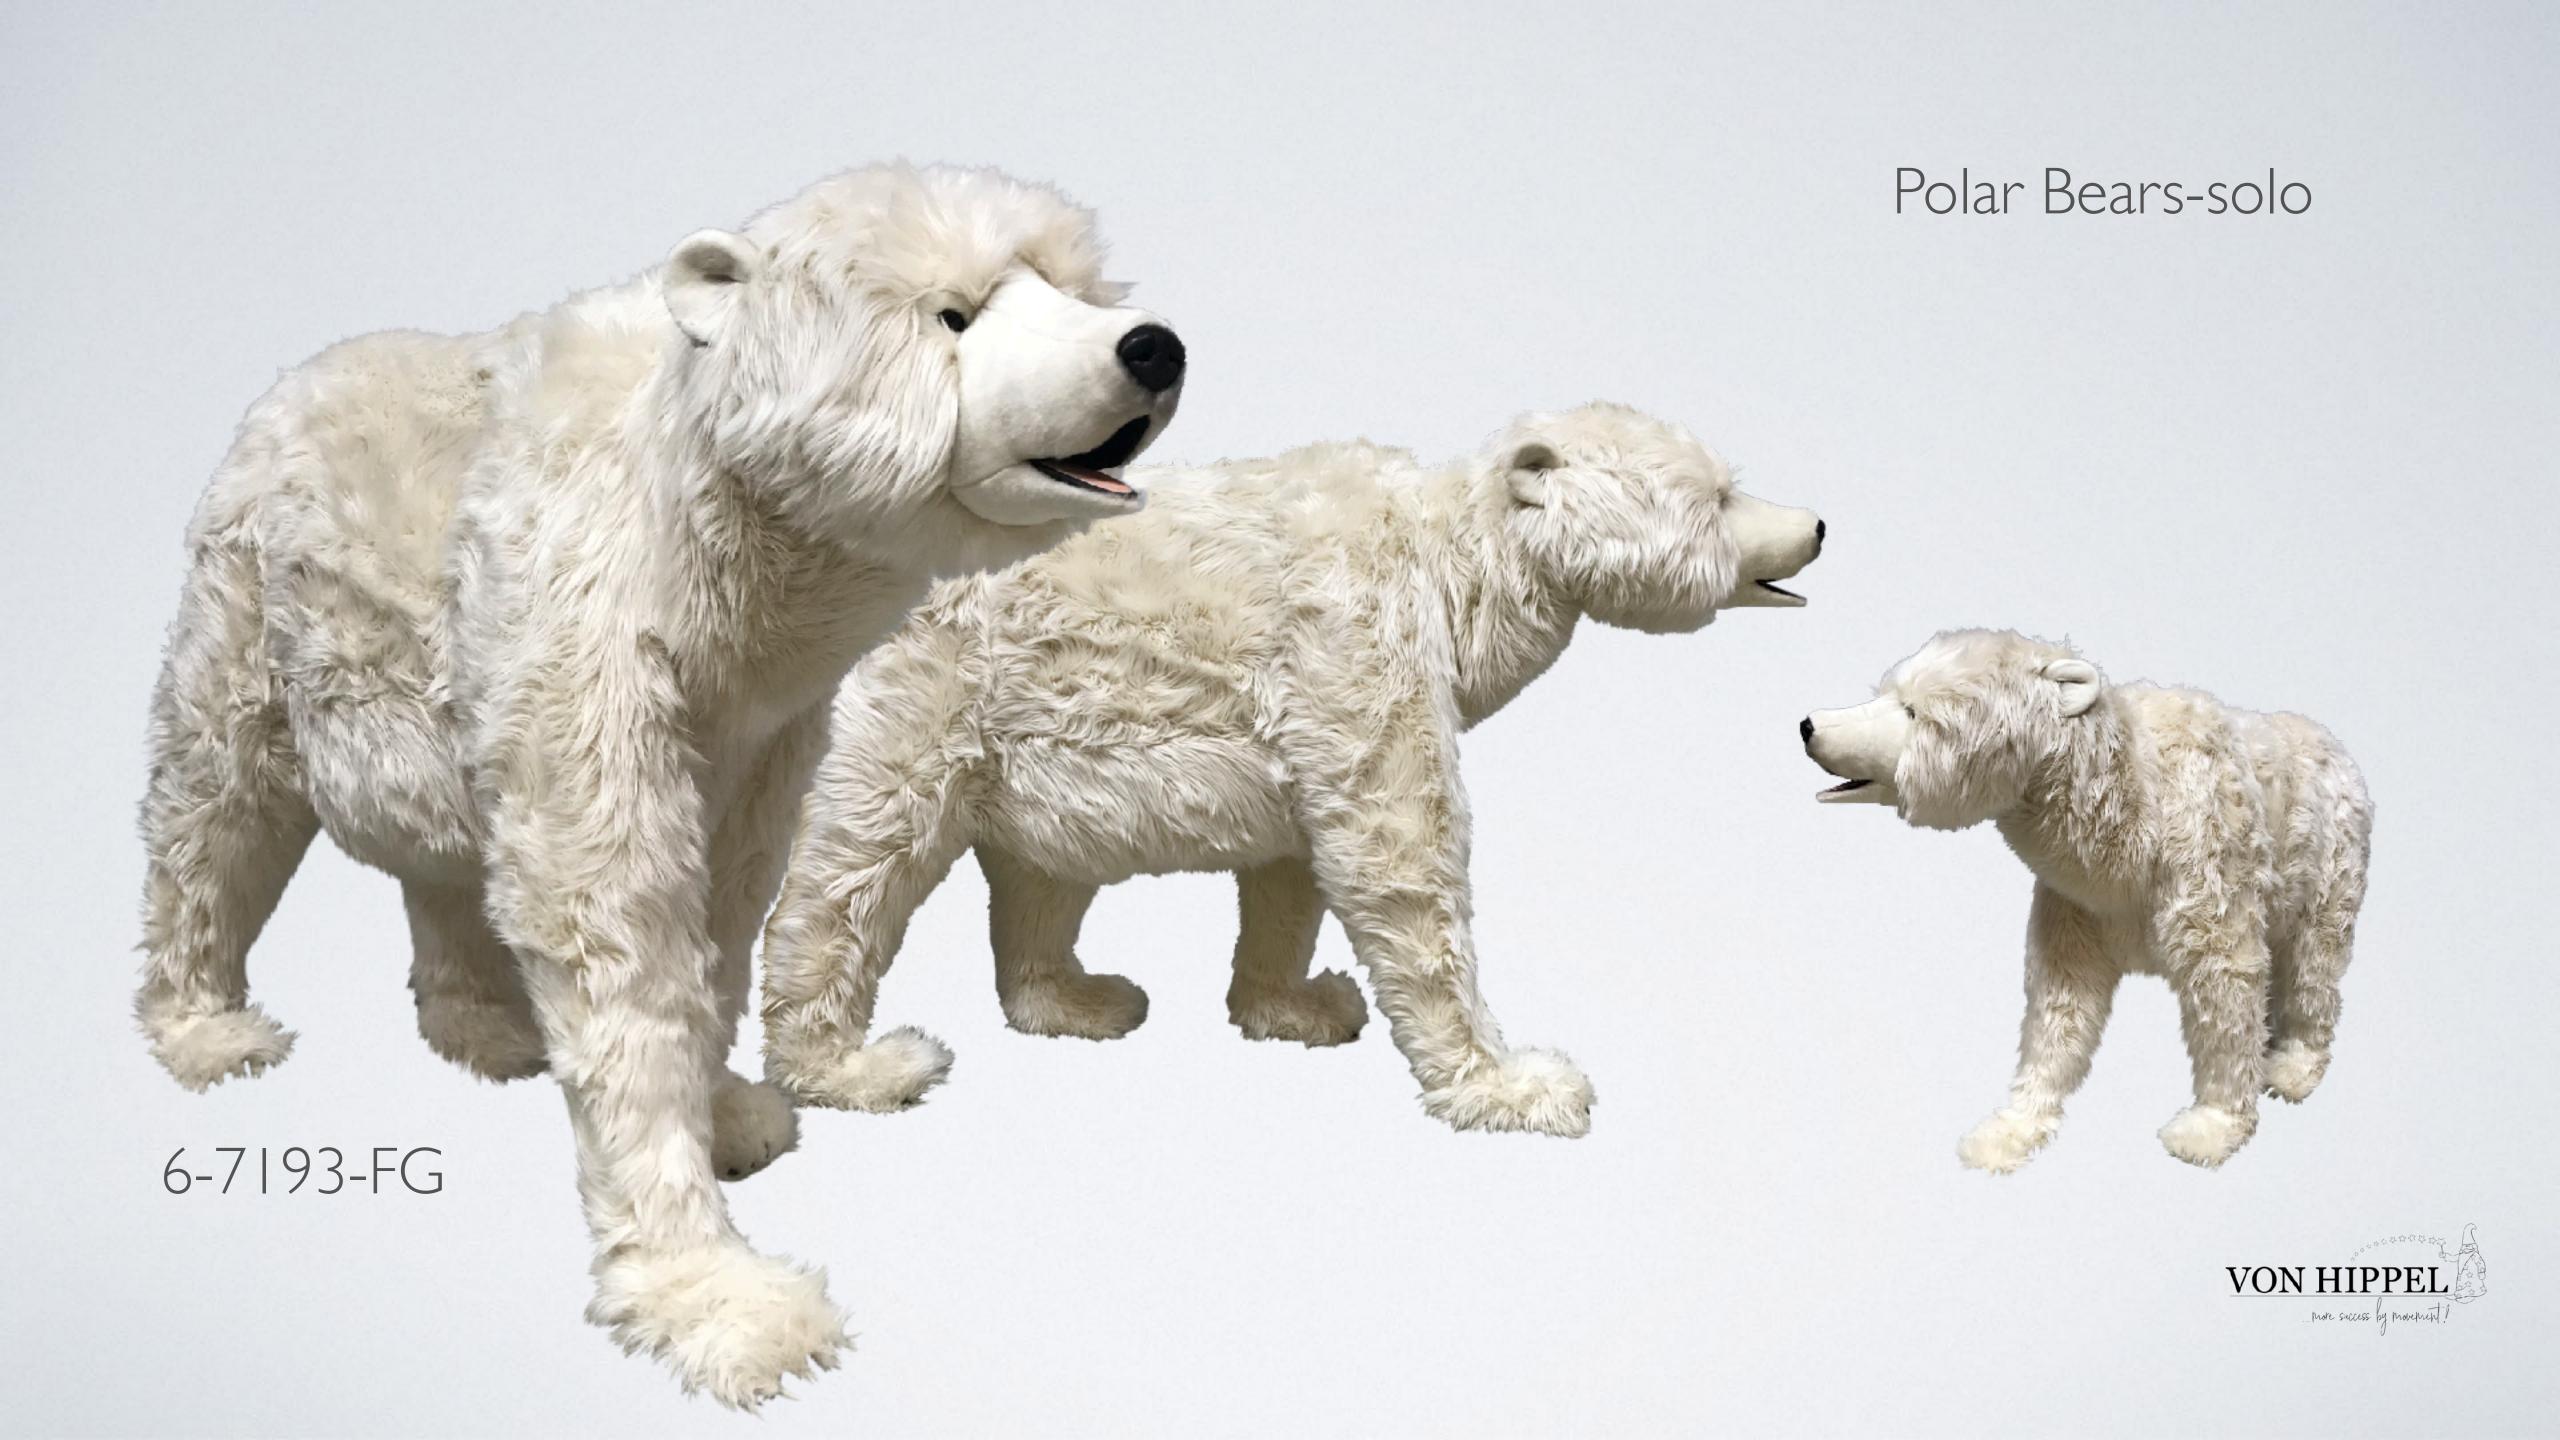

#### ANIMATED ANIMALS FOR WINTER DECORATION

figures in 75 cm size with 1 or 2 movements

#### Polar Bears-with Christmas Elves