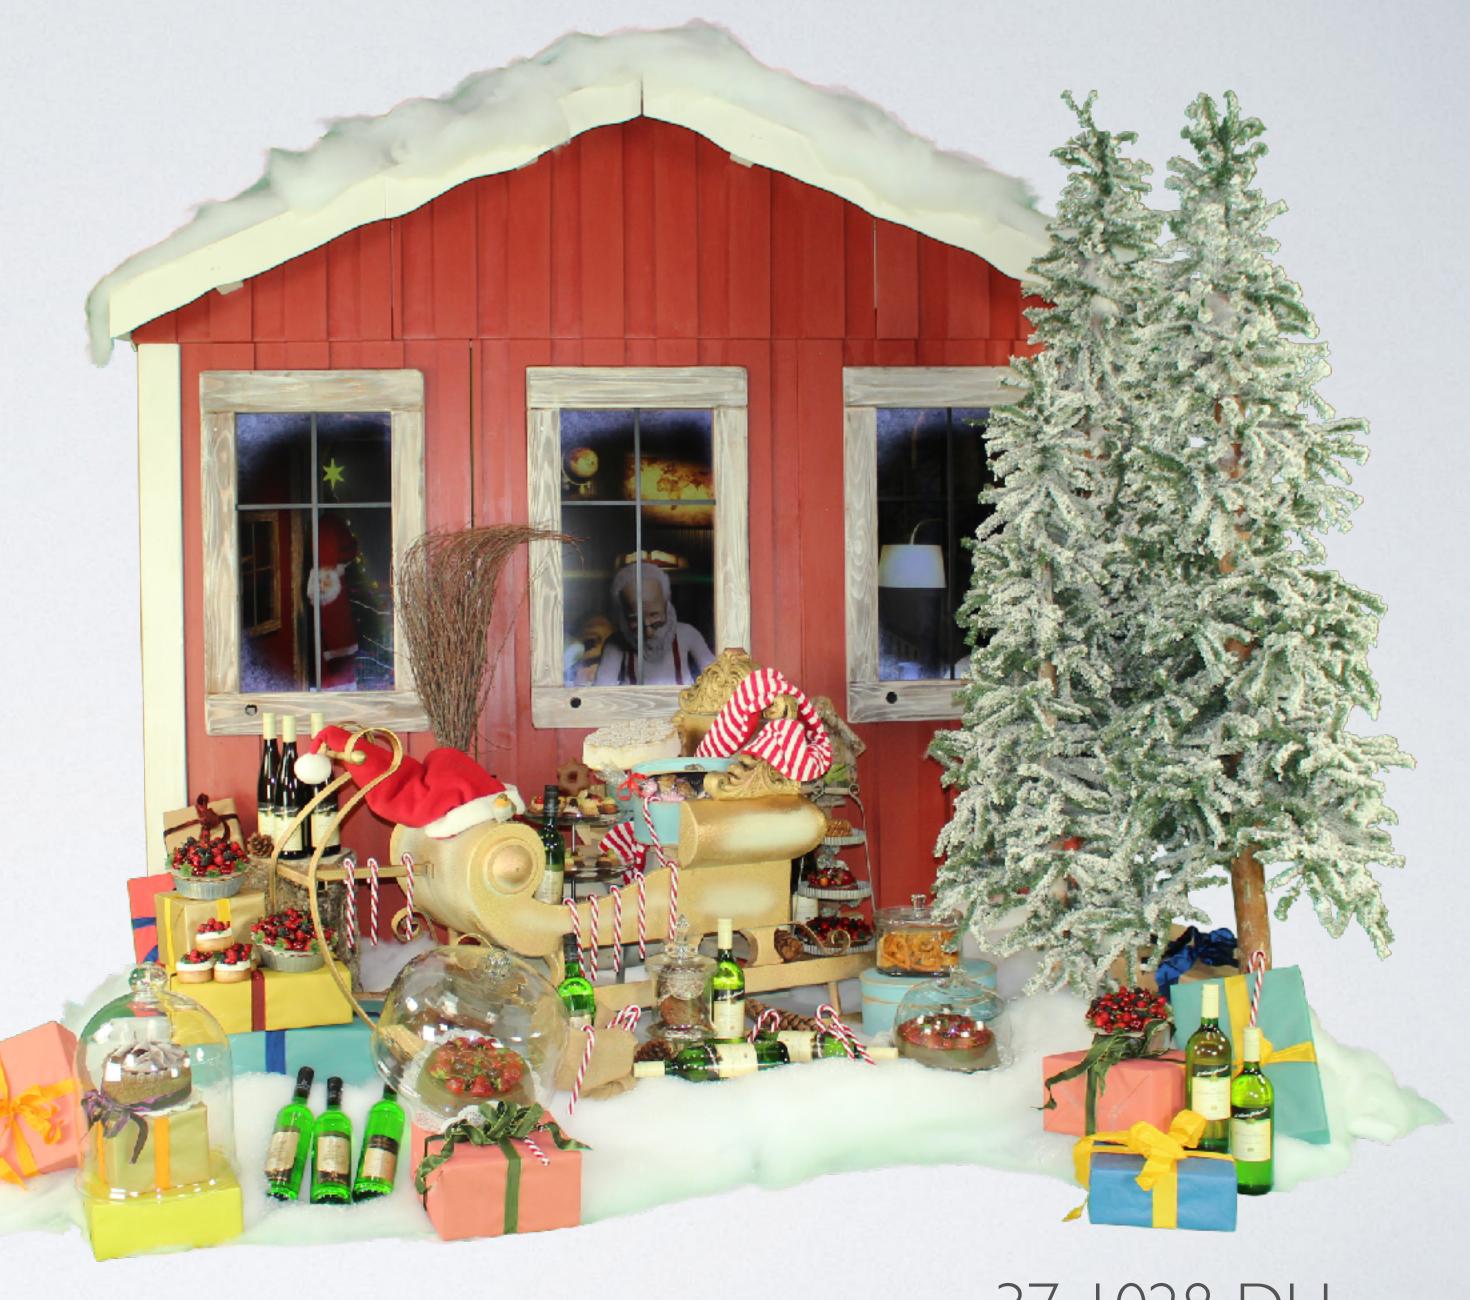

#### Christmas in a Box

Display showpiece with house gable in 3 main elements and a multi-part roof construction.

Exterior view of the Santa Claus residence. 3 windows with built-in monitors allow a view into Santa's living room. A two-minute film shows funny situations between Santa Claus and elves.

Scope of delivery: 3 elements 80 cm x 120 cm x 166 cm make a house front 240 cm x 120 cm x 220 cm, 3 screens, 3 media players, 1 network distributor, 3 window frames with window cross.

Illustrations may show optional equipment. Figures are not included in the delivery.

37-1028-DH