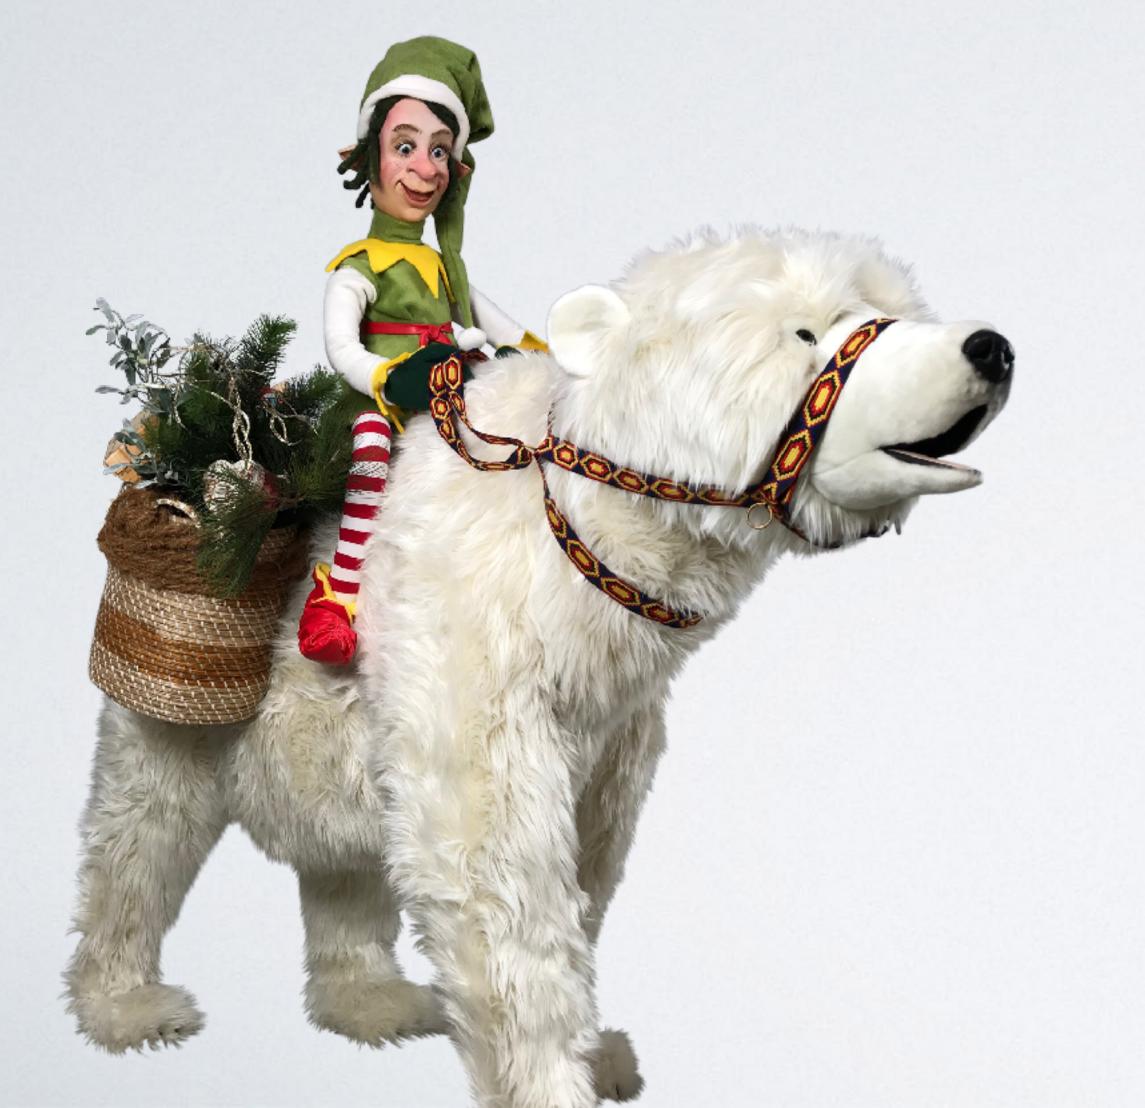

#### ANIMATED ANIMALS FOR WINTER DECORATION

figures in 75 cm size with 1 or 2 movements

#### Polar Bears-with Christmas Elves