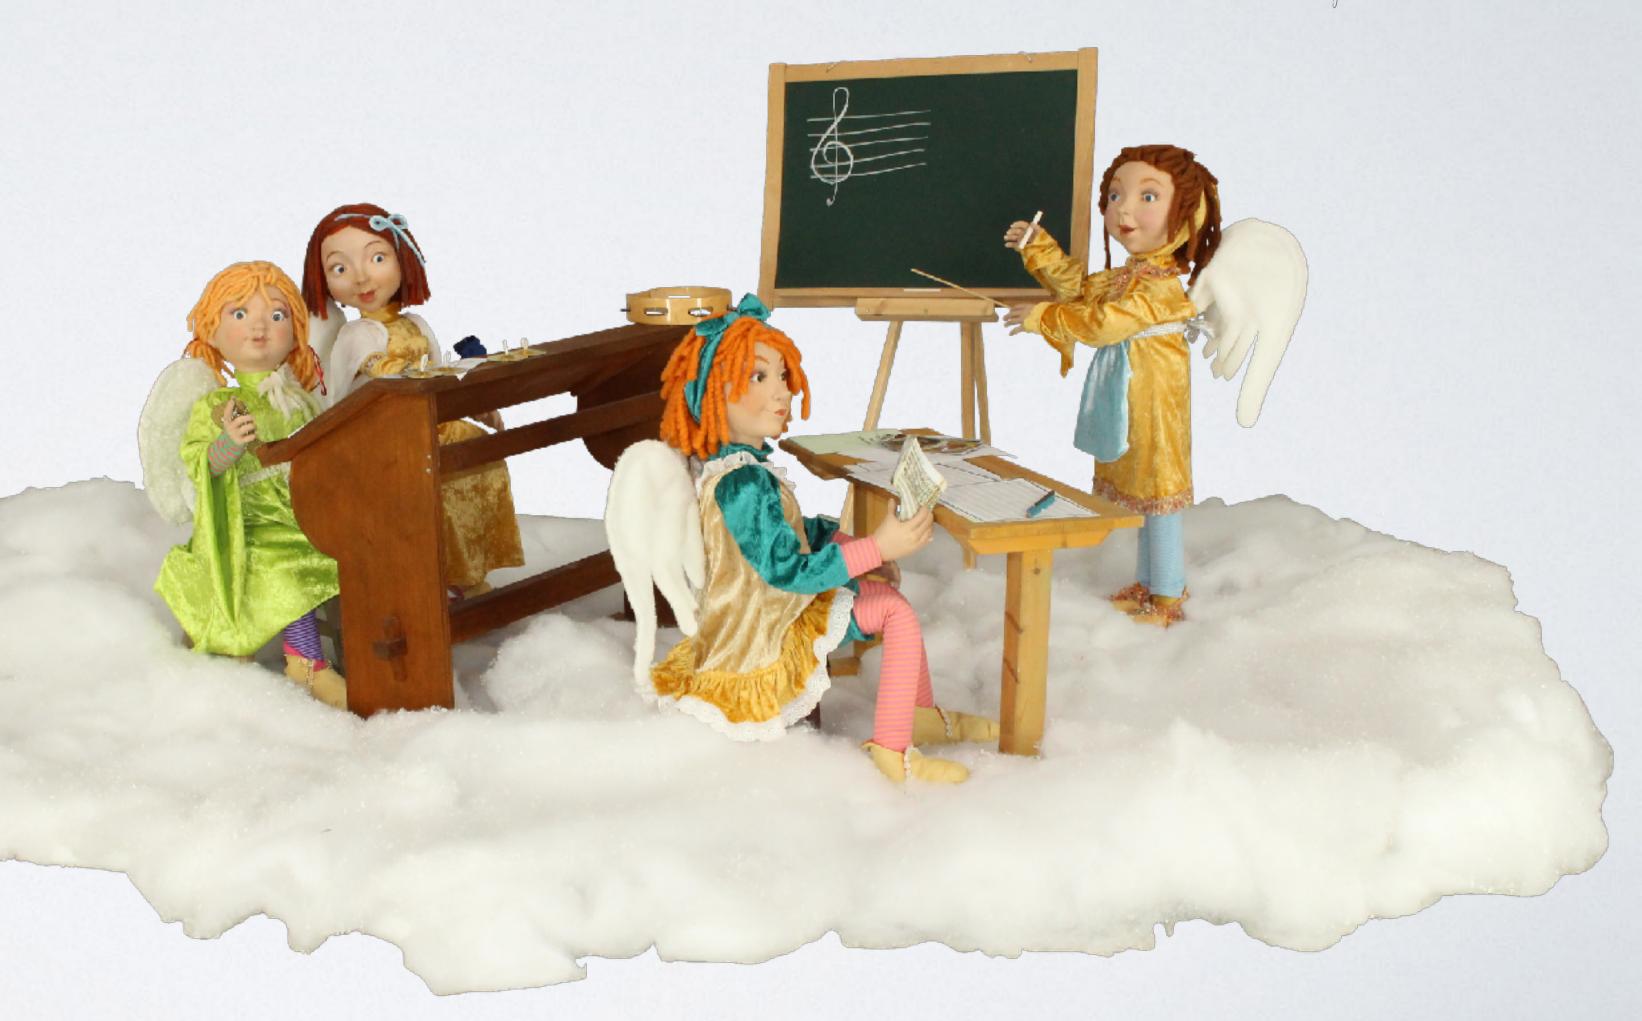

### The enchanting angel figures

55-0029-GR

The enchanting angel figures can be ordered in any number for large and small scene decorations.

There is a bakery with angels, a perfumery, a gift-wrapping service and the angel school shown.

Please ask for an offer for our 80 cm high animated moving angel figures.