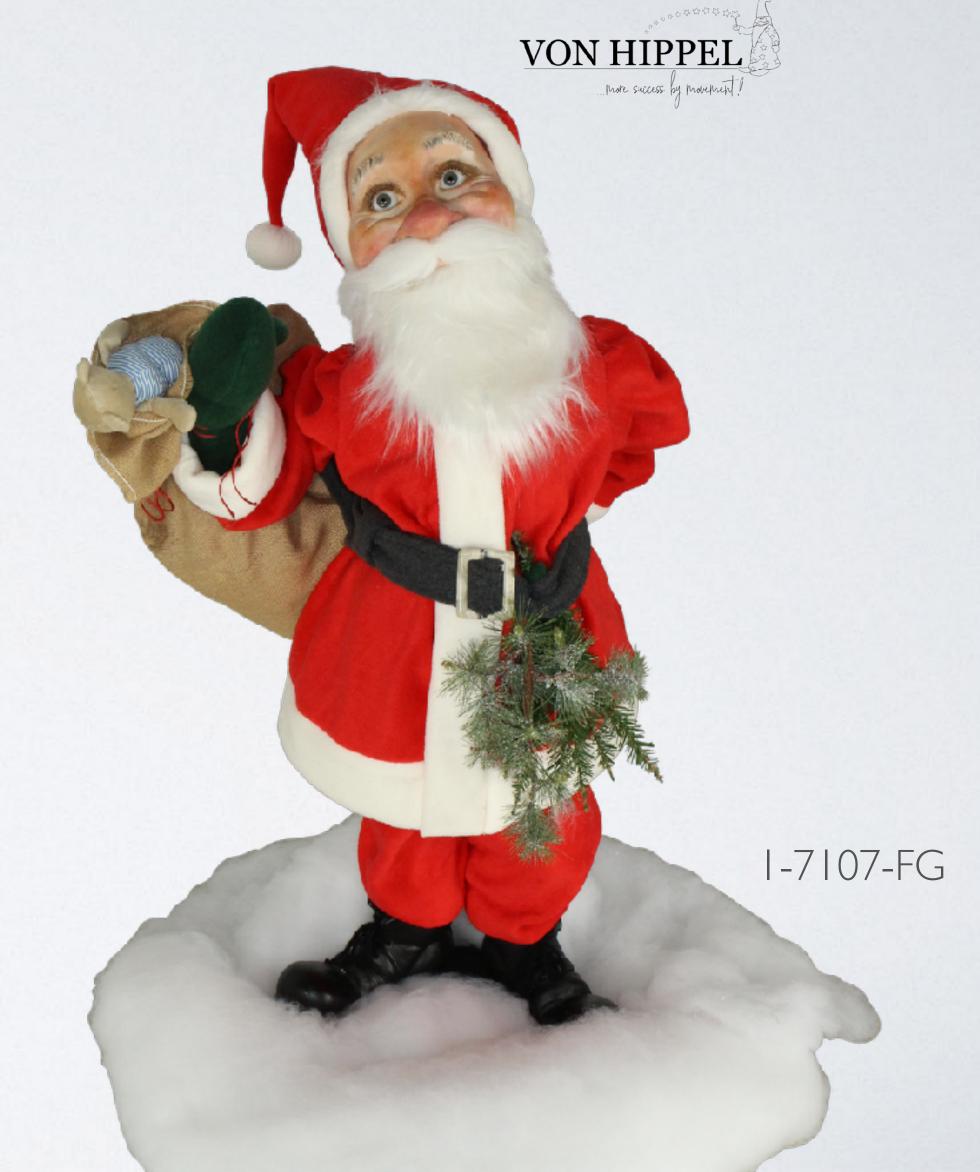

## CLASSIC SANTA CLAUS FIGURES

- animated moving figures
- sizes from 75 cm to 180 cm possible
- 1-2 movements

## SANTAS IN DIFFERENT POSITIONS